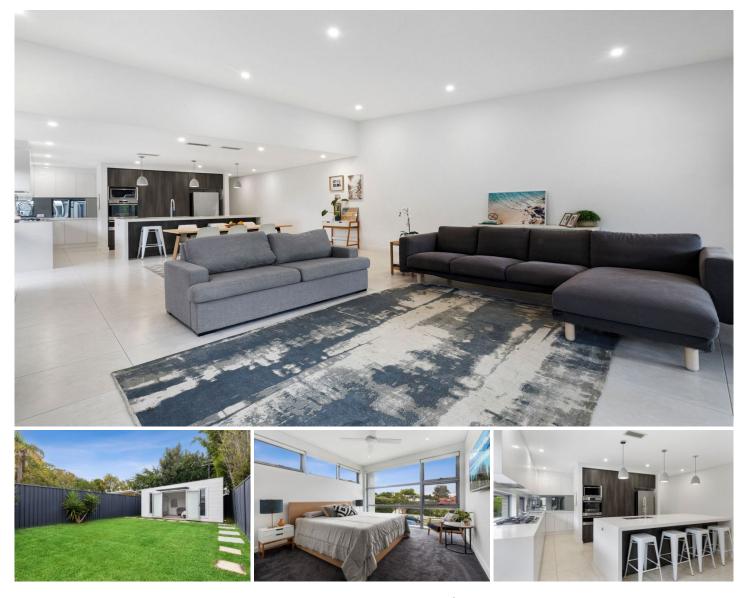

### 14B Second Avenue Gymea Bay NSW

Nestled in a highly desirable, family neighbourhood, this stunning home has been meticulously created to showcase its flawless use of style, space and function. Flooded with an abundance of natural light, this home is perfect for entertaining and families.

### HIGHLIGHTS:

- Spacious open plan lounge and dining flowing to outdoor alfresco area

- Multiple living and dining options, perfect for the growing family

- Huge main featuring walk in robe and ensuite

- Four large bedrooms with built ins PLUS outdoor studio room

- Designer kitchen boasting spacious marble bench tops

# 5 🛤 3 🚔 2 😭

Type : Semi Detached

View : https://www.mattblakproperty.com.au/8018021

Jasmine Quirk 9529 3433