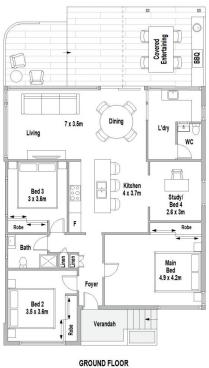

- Spacious kitchen located in the heart of the home and features stainless steel appliances, feature timber cabinetry, ample storage, and large waterfall stone island bench
- The living and dining area flows from the kitchen, with

er we cannot guarantee its accuracy and interested persons should rely on their own enquiries. TI FLOOR PLAN ONDEWAND