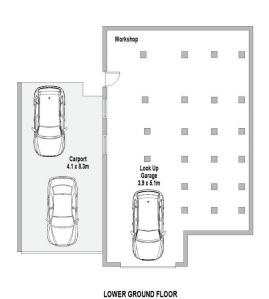

## 4 🕮 1 🟪 4 🕰

Type : House Price : \$ 1,738,750 Land Size : 557.3 sqm

View: https://www.mattblakproperty.com.au/80107

60

Blake Spooner 9529 3433

Cameron Mattison 9529 3433

SITE PLAN (NOT TO SCALE)

11 Leonay Street, Sutherland

er we cannot guarantee its accuracy and interested persons should rely on their own enquiries. TI FLOOR PLAN ONDEWAND