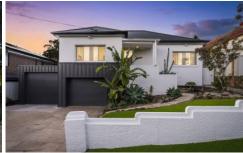

## 11 Leonay Street Sutherland NSW

Experience year-round entertaining in this freshly updated, north-facing brick home. With a spacious and versatile single-level layout, sunlit interiors, and contemporary finishes throughout, the home features a seamless transition from the kitchen to the covered alfresco area, outdoor kitchen, and built-in fire pit. Offering a perfect blend of comfort and style, this residence is conveniently situated within walking distance of local schools, shops, parks, and public transport.