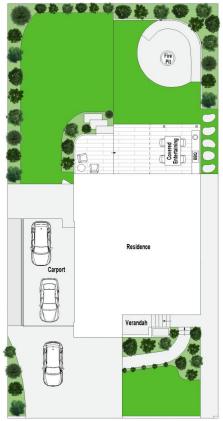

## 4 🕮 1 🟪 4 🕰

Type : House Price : \$ 1,738,750 Land Size : 557.3 sqm

View: https://www.mattblakproperty.com.au/80107

60

Blake Spooner 9529 3433

Cameron Mattison 9529 3433

SITE PLAN (NOT TO SCALE)

11 Leonay Street, Sutherland