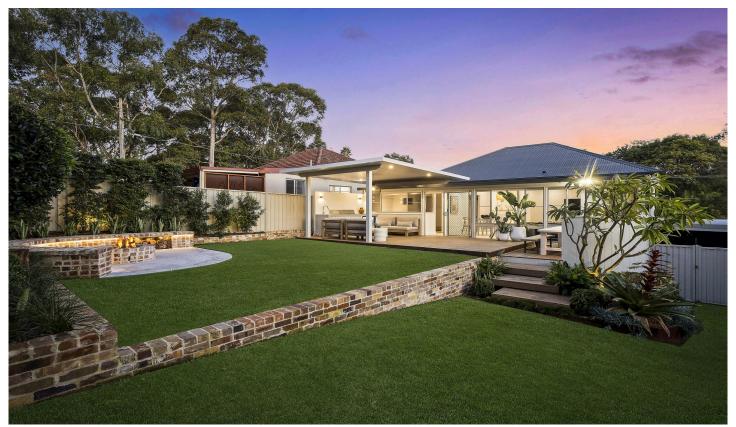

## 11 Leonay Street Sutherland NSW

Experience year-round entertaining in this freshly updated, north-facing brick home. With a spacious and versatile single-level layout, sunlit interiors, and contemporary finishes throughout, the home features a seamless transition from the kitchen to the covered alfresco area, outdoor kitchen, and built-in fire pit. Offering a perfect blend of comfort and style, this residence is conveniently situated within walking distance of local schools, shops, parks, and public transport.

- Spacious kitchen located in the heart of the home and features stainless steel appliances, feature timber cabinetry, ample storage, and large waterfall stone island bench
- The living and dining area flows from the kitchen, with