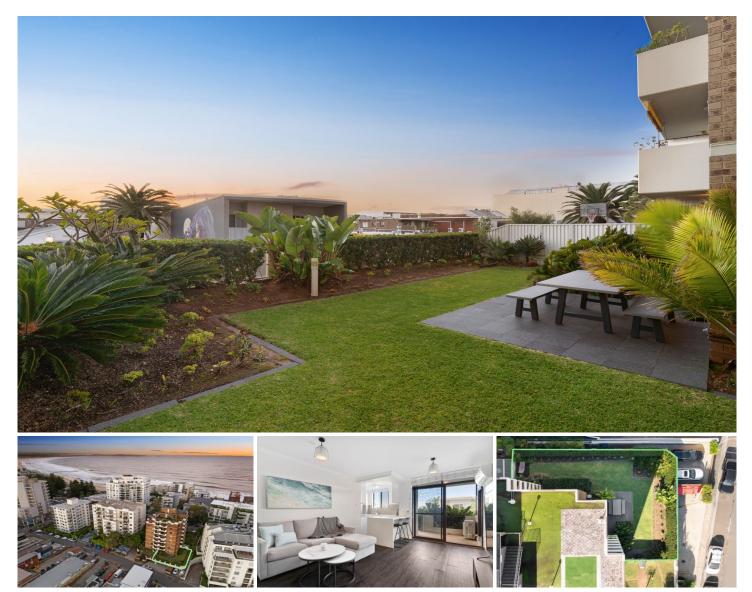

## 103/13-15 Gerrale Street Cronulla NSW

Located in the well-maintained 'Grosvenor House' complex, this exquisitely presented courtyard apartment boasts the ultimate in beachside luxury. This unique garden apartment showcases house-like proportions with access to a expansive wrap around courtyard. Positioned in an ultra-convenient location only moments to a choice of wonderful beaches and approximately 150m to Cronulla Mall and its array of amenities, cafes, restaurants and transport, this home offers an unmatched walk-to-everywhere lifestyle.

- Versatile and spacious layout, sprawling lounge and dining spaces that flow to the outdoors

- Modern kitchen equipped with stone benchtops, plenty of cabinetry and an electric cooktop