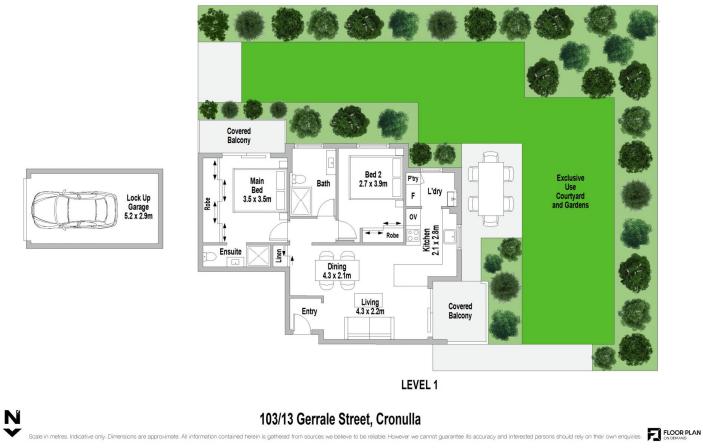

## 103/13-15 Gerrale Street Cronulla NSW

Located in the well-maintained 'Grosvenor House' complex, this exquisitely presented courtyard apartment boasts the ultimate in beachside luxury. This unique garden apartment showcases house-like proportions with access to a expansive wrap around courtyard. Positioned in an ultra-convenient location only moments to a choice of wonderful beaches and approximately 150m to Cronulla Mall and its array of amenities, cafes, restaurants and transport, this home offers an unmatched walk-to-everywhere lifestyle.

- Versatile and spacious layout, sprawling lounge and dining spaces that flow to the outdoors

- Modern kitchen equipped with stone benchtops, plenty of cabinetry and an electric cooktop