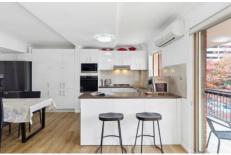

## 21/28-30 Urunga Parade Miranda NSW

This sophisticated two-story apartment boasts expansive and tastefully designed interiors, characterised by a modern aesthetic and a spacious open layout. The residence exemplifies a thoughtfully crafted floor plan that seamlessly integrates the kitchen, living area, and balcony, fostering a cohesive and elegant living environment. Perfectly positioned in a convenient locale, the apartment is in close proximity to Westfields and Miranda Train Station, presenting an ideal opportunity for those seeking a convenient and refined lifestyle.

- Two generous bedrooms, both with built in wardrobes, and access to private balcony
- Open kitchen features a gas cooktop, ample storage & bench space.

2 🔄 2 🔓 2 😭

Type: Apartment Price: \$865,000

View: https://www.mattblakproperty.com.au/8007277