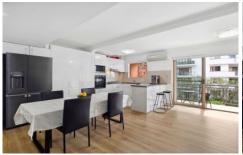

## 21/28-30 Urunga Parade Miranda NSW

This sophisticated two-story apartment boasts expansive and tastefully designed interiors, characterised by a modern aesthetic and a spacious open layout. The residence exemplifies a thoughtfully crafted floor plan that seamlessly integrates the kitchen, living area, and balcony, fostering a cohesive and elegant living environment. Perfectly positioned in a convenient locale, the apartment is in close proximity to Westfields and Miranda Train Station, presenting an ideal opportunity for those seeking a convenient and refined lifestyle.

- Two generous bedrooms, both with built in wardrobes, and access to private balcony
- Open kitchen features a gas cooktop, ample storage & bench space.

2 🔄 2 🔓 2 😭

Type: Apartment Price: \$865,000

View: https://www.mattblakproperty.com.au/8007277