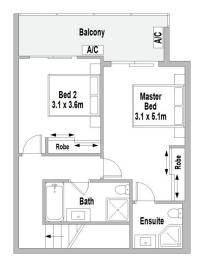

- Two generous bedrooms, both with built in wardrobes, and access to private balcony
- Open kitchen features a gas cooktop, ample storage & bench space.

2 🔄 2 🔓 2 😭

Type: Apartment Price: \$865,000

View: https://www.mattblakproperty.com.au/8007277

Patrick Swanson 9529 3433

Madison Long 9529 3433

For full version visit the website

TOP FLOOR SECOND FLOOR BASEMENT