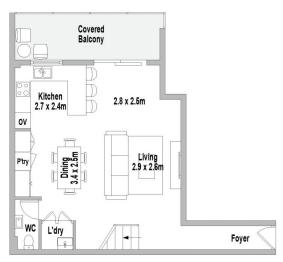

- Two generous bedrooms, both with built in wardrobes, and access to private balcony
- Open kitchen features a gas cooktop, ample storage & bench space.

2 🔄 2 🔓 2 😭

Type: Apartment Price: \$865,000

View: https://www.mattblakproperty.com.au/8007277

Patrick Swanson 9529 3433

Madison Long 9529 3433

For full version visit the website

TOP FLOOR SECOND FLOOR BASEMENT