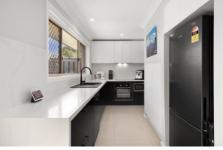

## HIGHLIGHTS:

- Open plan light filled living and dining spaces
- Modern kitchen with ample bench & cupboard space
- Two spacious bedrooms with built-in robes, main with balcony and walk in
- Family sized bathroom has separate bath/shower, adjoining w/c
- Internal laundry, under stair storage and garden shed