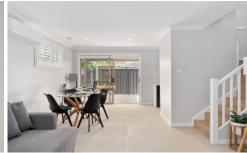

## HIGHLIGHTS:

- Open plan light filled living and dining spaces
- Modern kitchen with ample bench & cupboard space
- Two spacious bedrooms with built-in robes, main with balcony and walk in
- Family sized bathroom has separate bath/shower, adjoining w/c
- Internal laundry, under stair storage and garden shed