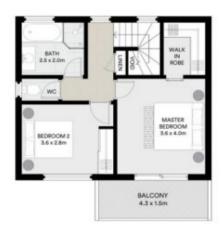

## HIGHLIGHTS:

- Open plan light filled living and dining spaces
- Modern kitchen with ample bench & cupboard space
- Two spacious bedrooms with built-in robes, main with balcony and walk in
- Family sized bathroom has separate bath/shower, adjoining w/c
- Internal laundry, under stair storage and garden shed

For full version visit the website

2 🕒 1 📛 1 🗬

Type: Townhouse

View: https://www.mattblakproperty.com.au/7994047

Jasmine Quirk 9529 3433

FIRST FLOOR

0 2 4 6 8 10 INTERNAL AREA : 112 M<sup>a</sup>

All information contained in this document is from sources we believe to be accurate, however we cannot guarantee its accuracy. Interested persons should make and rely on their own enquiries in relation to measurements, dimensions, layout, furniture and descriptions.