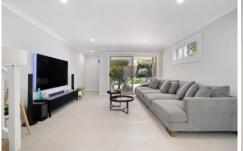

## HIGHLIGHTS:

- Open plan light filled living and dining spaces
- Modern kitchen with ample bench & cupboard space
- Two spacious bedrooms with built-in robes, main with balcony and walk in
- Family sized bathroom has separate bath/shower, adjoining w/c
- Internal laundry, under stair storage and garden shed