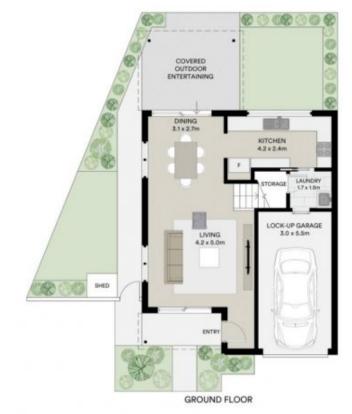

7/206 - 208 The Boulevarde Miranda NSW

Positioned towards the back of boutique complex, this contemporary townhouse provides a great blend of comfort, space and convenience. Within walking distance to Westfield Miranda, restaurants, schools and transport, the home combines the ultimate low-maintenance and convenient lifestyle.

## HIGHLIGHTS:

- Open plan light filled living and dining spaces
- Modern kitchen with ample bench & cupboard space
- Two spacious bedrooms with built-in robes, main with balcony and walk in
- Family sized bathroom has separate bath/shower, adjoining w/c
- Internal laundry, under stair storage and garden shed

For full version visit the website

2 🕒 1 📛 1 🗬

Type: Townhouse

View: https://www.mattblakproperty.com.au/7994047

Jasmine Quirk 9529 3433

FIRST FLOOR

0 2 4 6 8 10 INTERNAL AREA : 112 M<sup>a</sup>

All information contained in this document is from sources we believe to be accurate, however we cannot guarantee its accuracy. Interested persons should make and rely on their own enquiries in relation to measurements, dimensions, layout, furniture and descriptions.