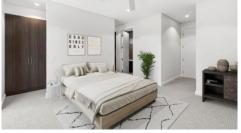

## HIGHLIGHTS:

- Large family kitchen with ample storage and large island bench
- Open living area flowing into undercover entertaining alfresco
- Grassed level yard perfect for kids
- All bedrooms featuring built-in robes and the main with a ensuite
- The main bathroom features a freestanding bath, spacious shower