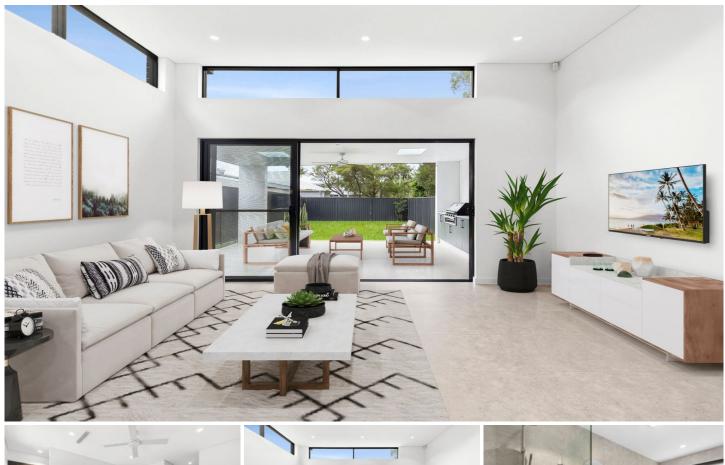

## HIGHLIGHTS:

- Large family kitchen with ample storage and large island bench
- Open living area flowing into undercover entertaining alfresco
- Grassed level yard perfect for kids
- All bedrooms featuring built-in robes and the main with a ensuite
- The main bathroom features a freestanding bath, spacious shower