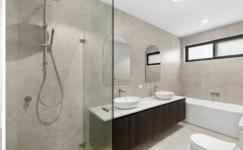

## HIGHLIGHTS:

- Large family kitchen with ample storage and large island bench
- Open living area flowing into undercover entertaining alfresco
- Grassed level yard perfect for kids
- All bedrooms featuring built-in robes and the main with a ensuite
- The main bathroom features a freestanding bath, spacious shower