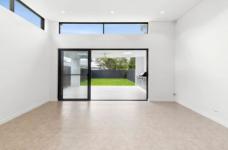

## HIGHLIGHTS:

- Large family kitchen with ample storage and large island bench
- Open living area flowing into undercover entertaining alfresco
- Grassed level yard perfect for kids
- All bedrooms featuring built-in robes and the main with a ensuite
- The main bathroom features a freestanding bath, spacious shower