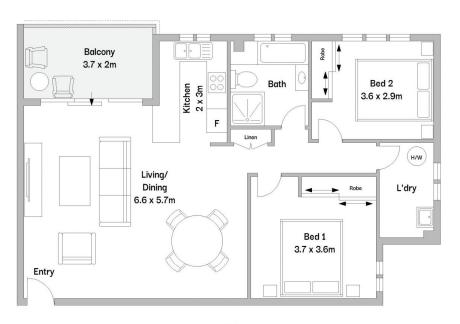

## 8/241-245 Kingsway Caringbah NSW

Centrally located in the heart of Caringbah, providing a spacious living area and a north-facing balcony, this well-presented ground-floor apartment is an excellent down-size, first home purchase or investment opportunity. Situated in a well-maintained complex, this two-bedroom apartment with a lock-up garage is conveniently situated within walking distance to Caringbah Station, Shops and nearby parks and schools.

- Generously proportioned living and dining area flows to the large balcony with a private leafy outlook
- Freshly updated with new paint and flooring throughout
- Neat and tidy kitchen with ample bench space and cabinetry
- Two great size bedrooms, main with built-in wardrobes,

2 📭 1 🔓 1 😭

**Type**: Unit **Price**: \$ 747,500

View: https://www.mattblakproperty.com.au/7948357

Adam Sharp 9529 3433

For full version visit the website

BASEMENT

**GROUND FLOOR** 

8/241-245 Kingsway, Caringbah