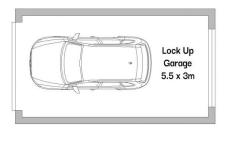

## 8/241-245 Kingsway Caringbah NSW

Centrally located in the heart of Caringbah, providing a spacious living area and a north-facing balcony, this well-presented ground-floor apartment is an excellent down-size, first home purchase or investment opportunity. Situated in a well-maintained complex, this two-bedroom apartment with a lock-up garage is conveniently situated within walking distance to Caringbah Station, Shops and nearby parks and schools.

2 📭 1 🔓 1 😭

**Type**: Unit **Price**: \$ 747,500

View: https://www.mattblakproperty.com.au/7948357

Adam Sharp 9529 3433

For full version visit the website

BASEMENT

**GROUND FLOOR** 

8/241-245 Kingsway, Caringbah