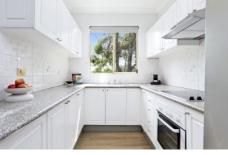

- Generously proportioned living and dining area flows to the large balcony with a private leafy outlook
- Freshly updated with new paint and flooring throughout
- Neat and tidy kitchen with ample bench space and cabinetry
- Two great size bedrooms, main with built-in wardrobes,