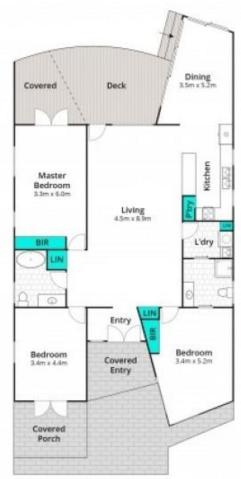

## 18 Pacific Crescent Maianbar NSW

Escape to this hidden gem nestled in the tranquil corner of the Royal National Park and only footsteps from the beach. This beloved home offers you breathtaking ocean views and a location that gives you easy access to picturesque coastal lifestyle. A cherished three-bedroom residence, accompanied by a separate, fully equipped studio apartment, offering unparalleled access to the areas awe-inspiring natural wonders and hiking trails.

## HIGHLIGHTS:

- 20-minute ferry ride from Bundeena to Cronulla
- Approximately 20-minute drive from Sutherland
- Three bedroom to main residence PLUS separate self-contained studio

4 🕒 3 🔓 4 🖨

Type : House