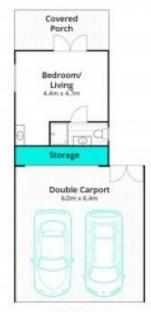

## HIGHLIGHTS:

- 20-minute ferry ride from Bundeena to Cronulla
- Approximately 20-minute drive from Sutherland
- Three bedroom to main residence PLUS separate self-contained studio

4 🕒 3 🔓 4 🖨

Type : House

View: https://www.mattblakproperty.com.au/7938831

Jasmine Quirk 9529 3433

Hannah Coughlan 95293343

For full version visit the website

Studio Apartment

**Ground Floor** 