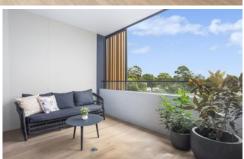

- Open plan living and dining with floor-to-ceiling sliding doors leading to the spacious, north facing entertainer's balcony with city views
- Modern kitchen with stone benchtops, quality integrated appliances and gas cooking
- Spacious bedroom with built in wardrobe and access to balcony
- Stunning bathroom with quality fixtures and fittings
- Basement car space with separate storage cage
- The complex provides a large communal undercover BBQ area and a private landscaped grassy reserve