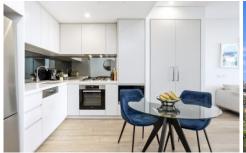

- Open plan living and dining with floor-to-ceiling sliding doors leading to the spacious, north facing entertainer's balcony with city views
- Modern kitchen with stone benchtops, quality integrated appliances and gas cooking
- Spacious bedroom with built in wardrobe and access to balcony
- Stunning bathroom with quality fixtures and fittings
- Basement car space with separate storage cage
- The complex provides a large communal undercover BBQ area and a private landscaped grassy reserve