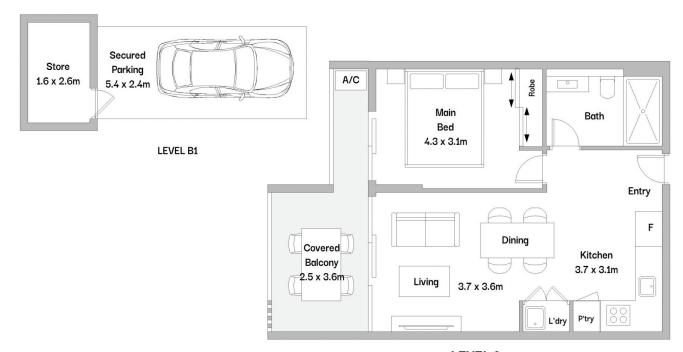

## 307/11 Mitchell Avenue Jannali NSW

Located in the heart of Jannali, this spacious and meticulously designed residence offers a lifestyle of comfort and luxury. Showcasing open interiors and quality finishes throughout, this modern apartment captures the best of low-maintenance living.

- Open plan living and dining with floor-to-ceiling sliding doors leading to the spacious, north facing entertainer's balcony with city views
- Modern kitchen with stone benchtops, quality integrated appliances and gas cooking
- Spacious bedroom with built in wardrobe and access to balcony
- Stunning bathroom with quality fixtures and fittings
- Basement car space with separate storage cage
- The complex provides a large communal undercover BBQ area and a private landscaped grassy reserve

## 1 🚐 1 🚍 1 🚍

Building Size: 82 sqm

View : https://www.mattblakproperty.com.au/79

33854

Cameron Mattison 9529 3433

Adam Sharp 9529 3433

LEVEL 3