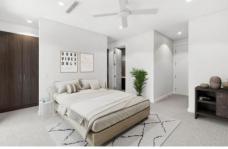

## HIGHLIGHTS:

- Large family kitchen with ample storage and large island bench
- Open living area flowing into undercover entertaining alfresco
- Grassed level yard perfect for kids
- All bedrooms featuring built-in robes and the main with a ensuite
- The main bathroom features a freestanding bath, spacious shower