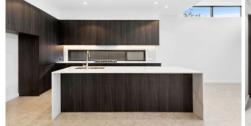

## HIGHLIGHTS:

- Large family kitchen with ample storage and large island bench
- Open living area flowing into undercover entertaining alfresco
- Grassed level yard perfect for kids
- All bedrooms featuring built-in robes and the main with a ensuite
- The main bathroom features a freestanding bath, spacious shower