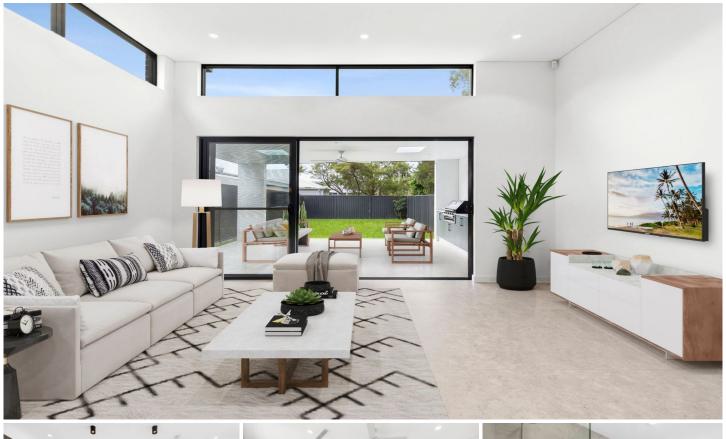

## HIGHLIGHTS:

- Large family kitchen with ample storage and large island bench
- Open living area flowing into undercover entertaining alfresco
- Grassed level yard perfect for kids
- All bedrooms featuring built-in robes and the main with a ensuite
- The main bathroom features a freestanding bath, spacious shower