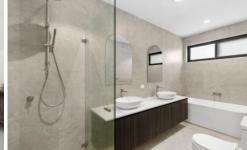

## HIGHLIGHTS:

- Large family kitchen with ample storage and large island bench
- Open living area flowing into undercover entertaining alfresco
- Grassed level yard perfect for kids
- All bedrooms featuring built-in robes and the main with a ensuite
- The main bathroom features a freestanding bath, spacious shower