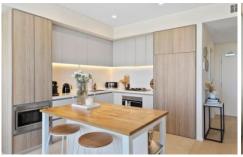

## HIGHLIGHTS:

- Open plan living area with air conditioning and floorboards
- Gourmet kitchen equipped with gas cooking and European appliances
- Main bedroom with built-in robes
- Large office / nursery
- Internal laundry
- Security building, one car spot and lock-up storage cage
- \* Small pets upon application