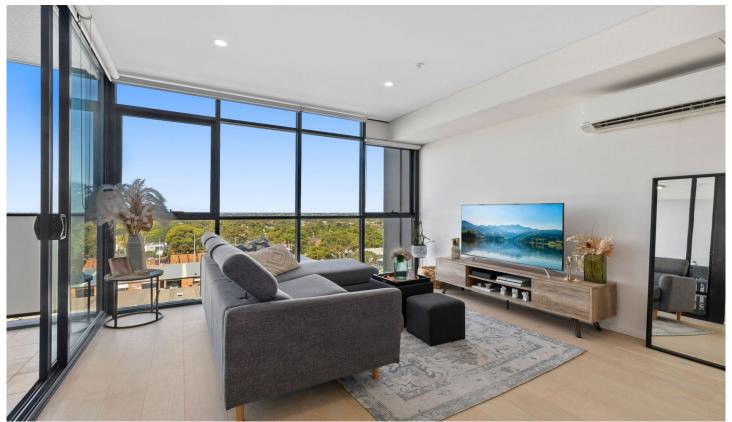

## 420B/10 Village Place Kirrawee NSW

This chic one-bedroom apartment is located within the iconic South Village complex. Boasting a spacious living area and quality fixtures throughout, this property epitomises contemporary living.

## HIGHLIGHTS:

- Open plan living area with air conditioning and floorboards
- Gourmet kitchen equipped with gas cooking and European appliances
- Main bedroom with built-in robes
- Large office / nursery
- Internal laundry
- Security building, one car spot and lock-up storage cage
- \* Small pets upon application