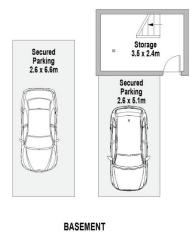

## 2 📭 1 🟪 2 🗬

Type : Townhouse Price : \$ 1,080,000 Land Size : 179 sqm

View: https://www.mattblakproperty.com.au/79249

44

Blake Spooner 9529 3433

Cameron Mattison 9529 3433

Linen