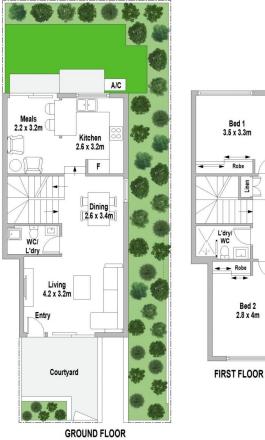

## 4/6 Durbar Avenue Kirrawee NSW

Located in the heart of Kirrawee, this stylish townhouse offers high quality fixtures and finishes, a beautiful turn-key opportunity with a spacious layout. Situated within the boutique complex "Aurora", this home embraces streamlined interiors, a desirable north facing courtyard, private backyard and an easy-living convenient lifestyle. Only moments from Gymea Village and South Village, this home offers a enjoyable walk-to-anywhere lifestyle.

- Stunning kitchen includes Miele integrated dishwasher, gas cooking, stone benchtops, timber look feature cabinetry and an abundance of bench space and cabinetry
- Spacious living and dining area flows from the kitchen and is truly the heart of the home
- The living area opens out to the north facing front patio

## 2 📭 1 🟪 2 🗬

Type : Townhouse Price : \$ 1,080,000 Land Size : 179 sqm

View: https://www.mattblakproperty.com.au/79249

44

Blake Spooner 9529 3433

Cameron Mattison 9529 3433

Linen