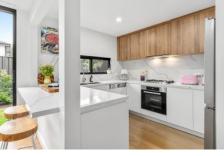

- Stunning kitchen includes Miele integrated dishwasher, gas cooking, stone benchtops, timber look feature cabinetry and an abundance of bench space and cabinetry
- Spacious living and dining area flows from the kitchen and is truly the heart of the home
- The living area opens out to the north facing front patio