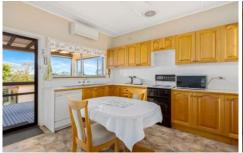

## HIGHLIGHTS:

- Four bedrooms, main suite with ensuite
- Neat and tidy main bathroom with separate bathtub to shower
- Well kept character filled kitchen overlooking the rear yard
- Large family friendly, flat grassed yard along
- Water views from the outdoor entertaining areas
- \* Pets upon application