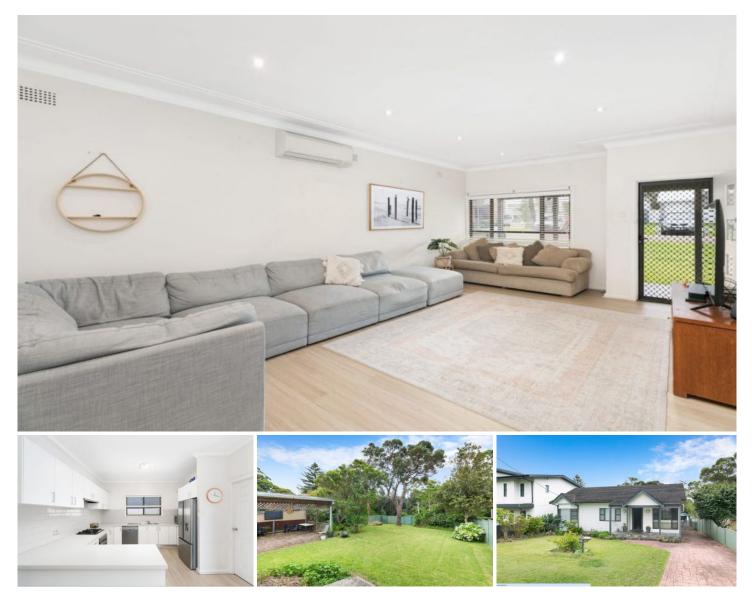

## 25 Gwawley Parade Miranda NSW

Situated in the ideal location in a quiet street, this home backs onto a reserve and playing fields with another large park on the opposite side of the street. Centrally located to schools, sporting activities, shops, clubs and transport links.

## HIGHLIGHTS:

- Four bedrooms, plus a study/5th bedroom
- Modern white kitchen with dining area opening onto an undercover deck
- Two bathrooms with one being a laundry bathroom combined
- Two car garaging with off street parking, gazebo outdoor room
- Pets upon application