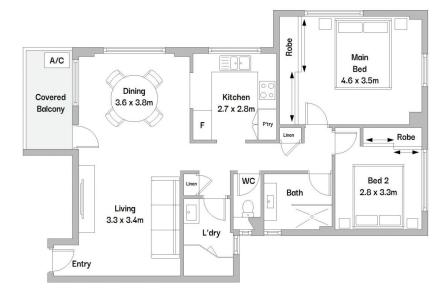

## 14/71-73 Ewos Parade Cronulla NSW

Presenting the perfect two-bedroom apartment situated within easy access to Shelly Park in a charming brick complex in the sought-after South Cronulla. This remarkable residence offers a variety of desirable features and a location that epitomizes coastal living at its finest.

- Neat and tidy kitchen with integrated appliances and ample storage
- Updated bathroom with floor to ceiling tiles, storage and a separate W/C

Two great size bedrooms, both with built in wardrobes and ceiling fans

- Generously proportioned internal laundry with plenty of storage
- Abundance of storage throughout with a linen cupboard

2 📭 1 🖺 1 🗬

**Type**: Apartment

**View**: https://www.mattblakproperty.com.au/7916460