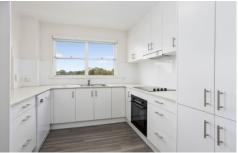

- Neat and tidy kitchen with integrated appliances and ample storage
- Updated bathroom with floor to ceiling tiles, storage and a separate W/C

Two great size bedrooms, both with built in wardrobes and ceiling fans