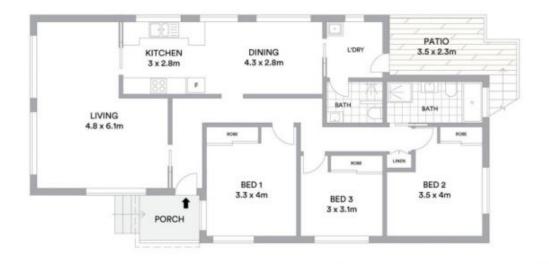

## HIGHLIGHTS:

? Spacious kitchen with stone benchtops, breakfast bar and ample storage

? Three well-sized bedrooms with built-ins

? Tidy bathrooms, main bath with separate spa bath and shower

? Sunlit living area leads to kitchen and dining room

## 3 🛤 2 🚰 2 🛱

**Type :** House **View :** https://www.mattblakproperty.com.au/7904928

Jasmine Quirk 9529 3433

Hannah Coughlan 95293343