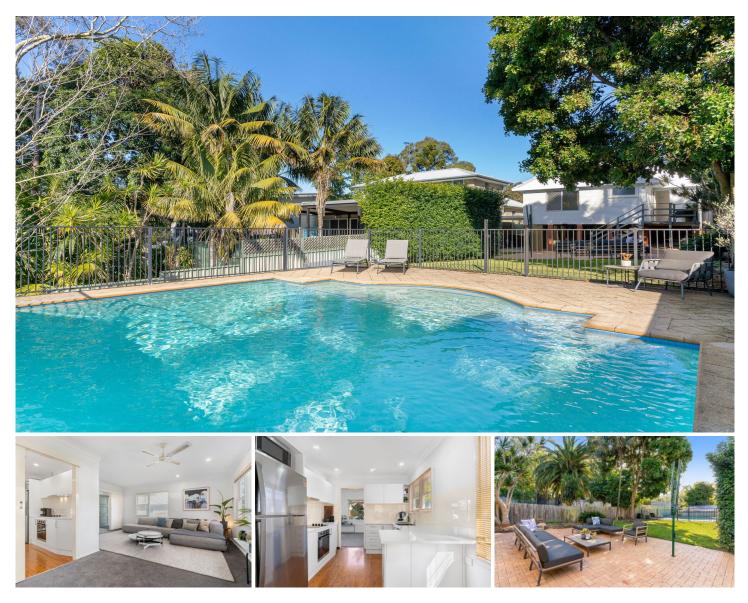

## 11 Clifford Road Miranda NSW

Nestled peacefully in an ideal cul-de-sac location, this lovely family home presents a versatile design and offers a spacious indoor/outdoor layout perfect for the family.

## HIGHLIGHTS:

? Spacious kitchen with stone benchtops, breakfast bar and ample storage

? Three well-sized bedrooms with built-ins

? Tidy bathrooms, main bath with separate spa bath and shower

? Sunlit living area leads to kitchen and dining room

? Beautiful North aspect and level lawn with stunning inground pool

? Moments to Yowie Bay Public School, boat ramp, parks and Westfield Miranda