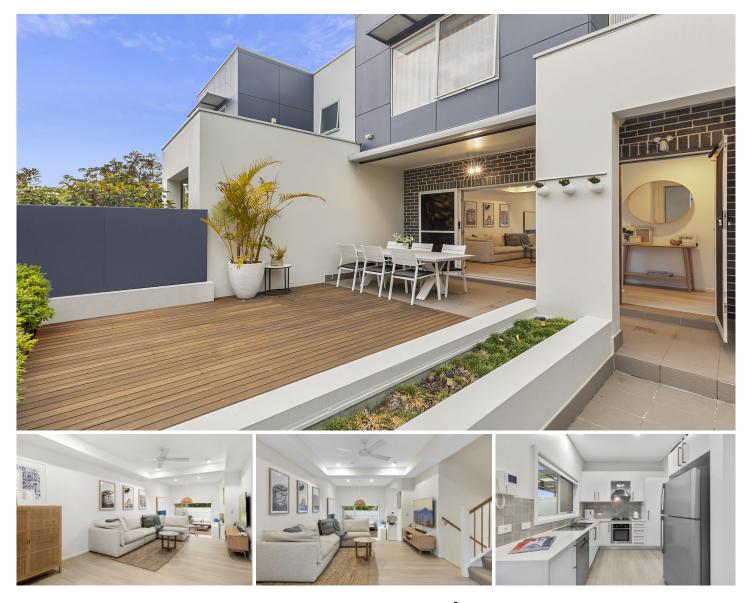

## 7/4-6 Paddison Avenue Gymea NSW

Indulge in contemporary living within the serene suburb of Gymea with this exceptional three-bedroom townhouse. Positioned discreetly towards the rear of the complex, this residence boasts a sought-after north facing aspect, setting the stage for lifestyle characterized by sophistication, comfort and convenience.

## HIGHLIGHTS:

- Open plan living and dining areas provide a versatile space for modern living

- The well-appointed stone kitchen boasts quality appliances and gas cooking

- Three spacious bedrooms with built-in wardrobes, the main with ensuite