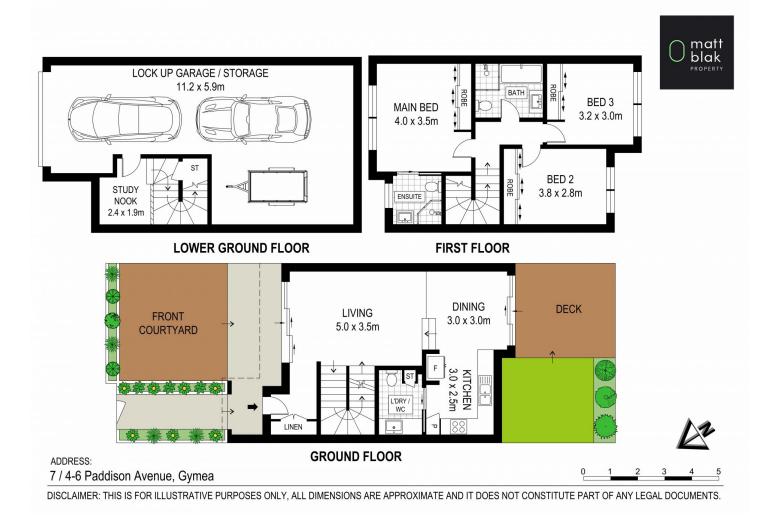

## 7/4-6 Paddison Avenue Gymea NSW

Indulge in contemporary living within the serene suburb of Gymea with this exceptional three-bedroom townhouse. Positioned discreetly towards the rear of the complex, this residence boasts a sought-after north facing aspect, setting the stage for lifestyle characterized by sophistication, comfort and convenience.

## HIGHLIGHTS:

- Open plan living and dining areas provide a versatile space for modern living

- The well-appointed stone kitchen boasts quality appliances and gas cooking

- Three spacious bedrooms with built-in wardrobes, the main with ensuite