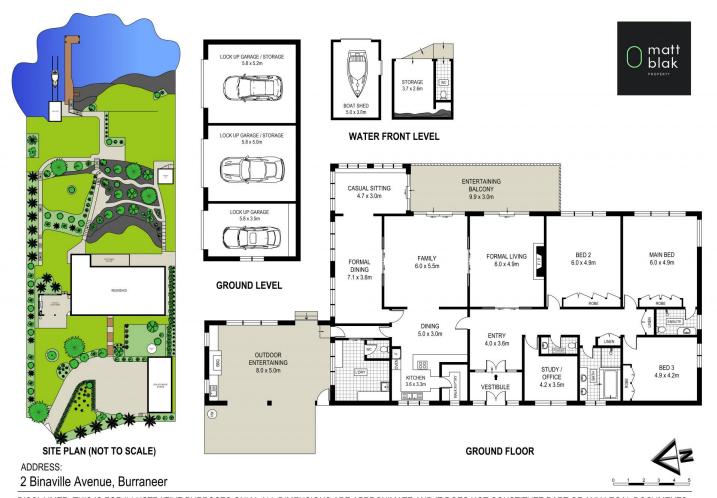

## 2 Binaville Avenue Burraneer NSW

Offering one of the largest waterfront landholdings on the Burraneer peninsular, this stunning 3,664sqm\* sprawling estate presents an extremely rare opportunity to secure one of the Sutherland Shire's finest waterfront properties.

The residence itself is a testament to architectural brilliance built well ahead of its time offering 3 spacious bedrooms, two bathrooms, multiple formal and informal living and dining spaces which capture 180 degree views over Gunnamatta Bay, Jibbon, Bundeena and beyond.

Gated entry, the meticulously landscaped grounds provide an oasis of serenity. Immerse yourself in lush gardens, manicured lawns, and intimate outdoor areas perfect for entertaining whilst enjoying the waterfront lifestyle on the