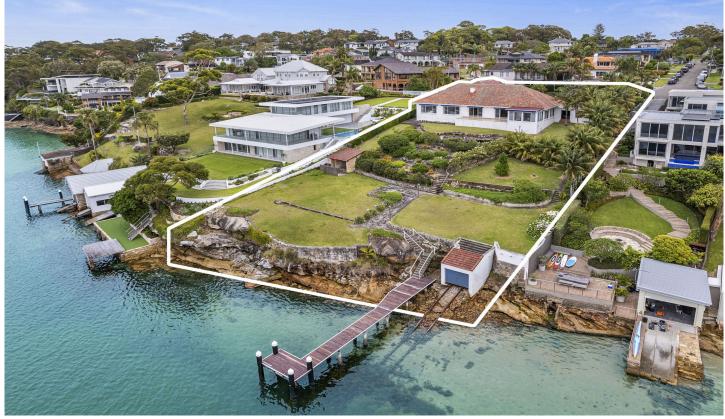

## 2 Binaville Avenue Burraneer NSW

Offering one of the largest waterfront landholdings on the Burraneer peninsular, this stunning 3,664sqm\* sprawling estate presents an extremely rare opportunity to secure one of the Sutherland Shire's finest waterfront properties.

The residence itself is a testament to architectural brilliance built well ahead of its time offering 3 spacious bedrooms, two bathrooms, multiple formal and informal living and dining spaces which capture 180 degree views over Gunnamatta Bay, Jibbon, Bundeena and beyond.

Gated entry, the meticulously landscaped grounds provide an oasis of serenity. Immerse yourself in lush gardens, manicured lawns, and intimate outdoor areas perfect for entertaining whilst enjoying the waterfront lifestyle on the