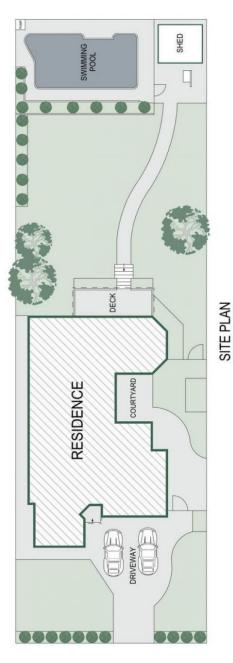

## 37 View Street Miranda NSW

This family friendly, four-bedroom home opens to a large garden bathed in northerly sunshine with a lush level lawn and pool. Conveniently located just 750m to Miranda Westfield, port hacking high school and the station and backing onto Kiah Place Reserve.

## 4 🚐 2 🚝 2 🚍

Type : House Land Size : 822 sqm

View: https://www.mattblakproperty.com.au/78907

70

Jasmine Quirk 9529 3433

Hannah Coughlan 95293343

DINING

L'DRY