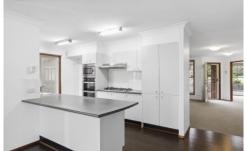

## FEATURES:

- Functional layout with separate living and bedroom wings
- Four large bedrooms with built-in wardrobes
- Main bedroom with ensuite?
- Modern open plan gas kitchen, stainless steel appliances
- Freshly painted throughout, polished floorboard and high ceilings?
- Internal laundry, reverse cycle air conditioning?
- Double lock-up garage with internal access?