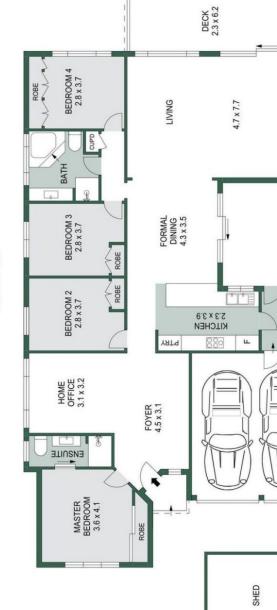

## FEATURES:

- Functional layout with separate living and bedroom wings
- Four large bedrooms with built-in wardrobes
- Main bedroom with ensuite?
- Modern open plan gas kitchen, stainless steel appliances
- Freshly painted throughout, polished floorboard and high ceilings?
- Internal laundry, reverse cycle air conditioning?
- Double lock-up garage with internal access?

## 4 🚐 2 🚝 2 🚍

Type : House Land Size : 822 sqm

View: https://www.mattblakproperty.com.au/78907

70

Jasmine Quirk 9529 3433

Hannah Coughlan 95293343

DINING

L'DRY

DOUBLE LOCK-UP GARAGE 5.5 x 5.5