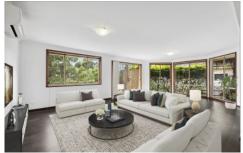

## FEATURES:

- Functional layout with separate living and bedroom wings
- Four large bedrooms with built-in wardrobes
- Main bedroom with ensuite?
- Modern open plan gas kitchen, stainless steel appliances
- Freshly painted throughout, polished floorboard and high ceilings?
- Internal laundry, reverse cycle air conditioning?
- Double lock-up garage with internal access?