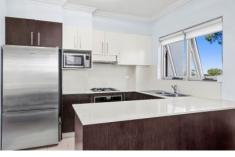

## **HIGHLIGHTS**:

- Open plan living dining and kitchen
- Modern kitchen with gas cooking & ample cupboard space
- Spacious bedrooms complete with built-ins, one with private balcony
- Bathroom with separate bath and shower, floor to ceiling tiles
- Internal laundry