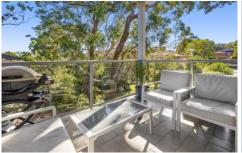

## **HIGHLIGHTS**:

- Open plan living dining and kitchen
- Modern kitchen with gas cooking & ample cupboard space
- Spacious bedrooms complete with built-ins, one with private balcony
- Bathroom with separate bath and shower, floor to ceiling tiles
- Internal laundry