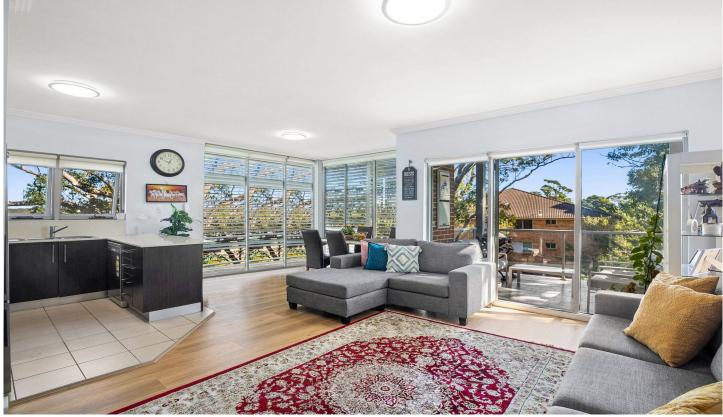

## 31/500 President Avenue Sutherland NSW

Located in a well-maintained secure complex, this generously proportioned apartment offers modern, and light filled interiors. Only a short walk from local restaurants, cafes, shops and transport providing an exceptional lifestyle.

## **HIGHLIGHTS**:

- Open plan living dining and kitchen
- Modern kitchen with gas cooking & ample cupboard space
- Spacious bedrooms complete with built-ins, one with private balcony
- Bathroom with separate bath and shower, floor to ceiling tiles
- Internal laundry