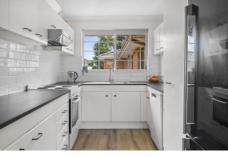

## HIGHLIGHTS:

- Open lounge and dining area
- Large entertaining balcony
- Updated kitchen with dishwasher
- Two great sized bedrooms with built in robes
- Split system air-con and internal laundry
- Single lock up garage
- \* Pets upon application