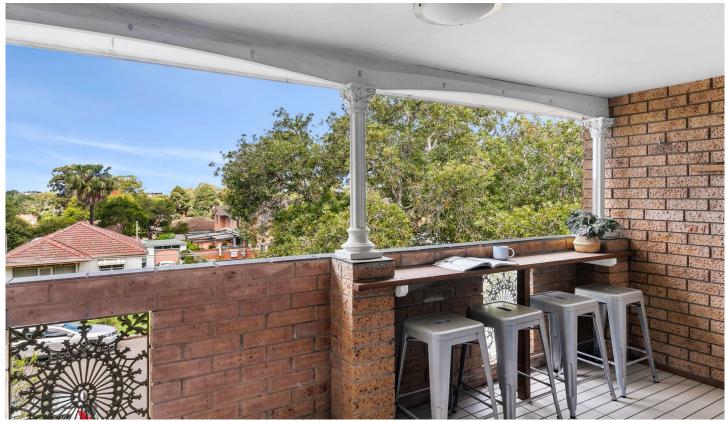

## 6/1-3 Chapman Street Gymea NSW

Situated on the top floor of this immaculately maintained complex, this fantastic apartment features large open spaces and leafy surrounds throughout. Located in a block of only four, with only one common wall, this apartment is not to be missed.

## HIGHLIGHTS:

- Open lounge and dining area
- Large entertaining balcony
- Updated kitchen with dishwasher
- Two great sized bedrooms with built in robes
- Split system air-con and internal laundry
- Single lock up garage
- \* Pets upon application