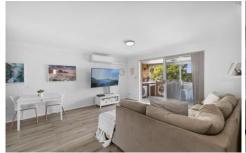

## HIGHLIGHTS:

- Open lounge and dining area
- Large entertaining balcony
- Updated kitchen with dishwasher
- Two great sized bedrooms with built in robes
- Split system air-con and internal laundry
- Single lock up garage
- \* Pets upon application