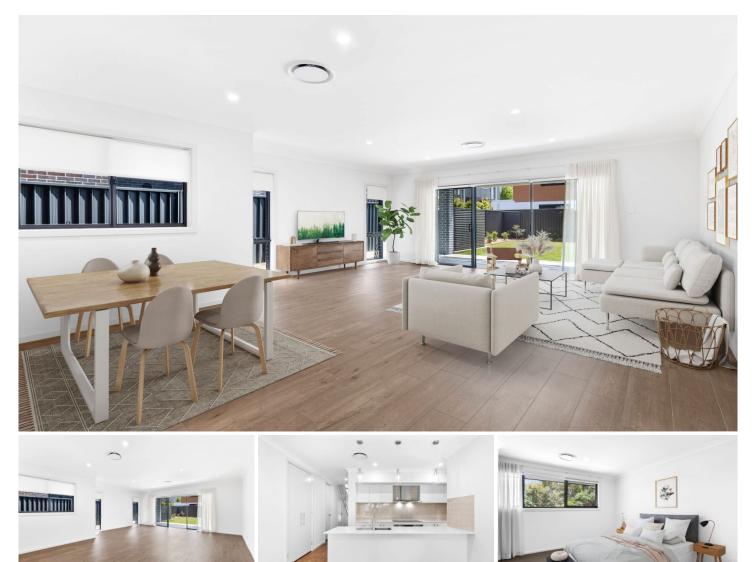

## 1B Jowyn Place Gymea NSW

This stunning architecturally designed, brand new three-bedroom home epitomises style and class. The free-flowing open plan layout and generous space, makes it a truly captivating residence.

## **HIGHLIGHTS:**

- Expansive open plan living with a contemporary design
- Highlight windows are thoughtfully placed to maximise the natural light
- Stunning gourmet kitchen boasts stone island benchtop and breakfast bar
- Large and inviting living room flows too outdoor entertaining
- Seamless flow to a tiled terrace area with outdoor living/dining options