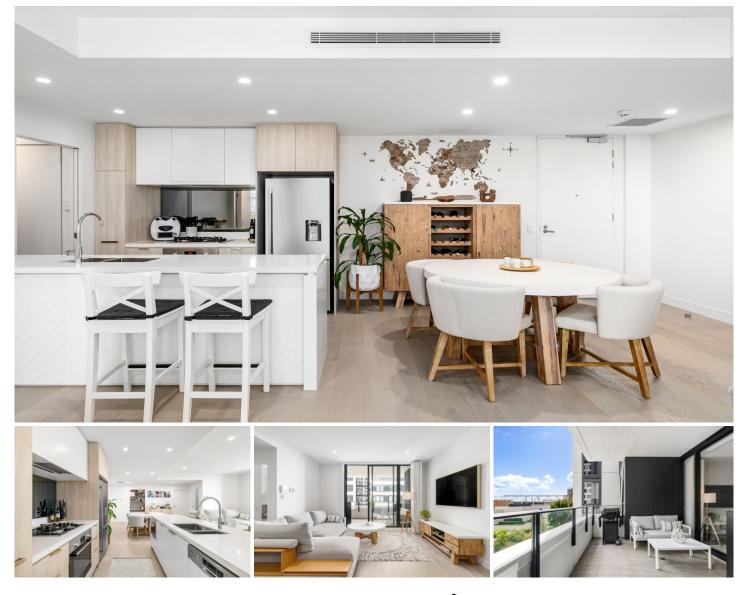

## 206/2 Foreshore Boulevard Woolooware NSW

Positioned to maximise its desirable north-facing aspect, this second-floor apartment is bathed in natural light and offers a fantastic versatile floorplan. A cleverly designed open-plan layout seamlessly connects the kitchen, study, dining, and living areas, extending out to a spacious balcony, with access from the second bedroom. With a large walk-in pantry and also a home office with built-in joinery, engineered floors and plantation shutters throughout, this owner occupied apartment offers all the extras you would want in a quality property. Nearly completed Woolooware Bay Central precinct, bringing in a range of shops, cafes, restaurants and medical services.

- The kitchen, complete with stone benchtops, quality appliances, breakfast seating and a walk-in pantry with