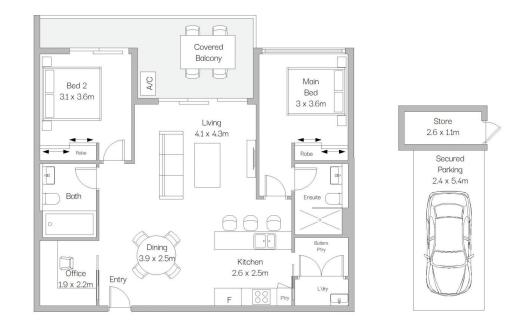

## 206/2 Foreshore Boulevard Woolooware NSW

Positioned to maximise its desirable north-facing aspect, this second-floor apartment is bathed in natural light and offers a fantastic versatile floorplan. A cleverly designed open-plan layout seamlessly connects the kitchen, study, dining, and living areas, extending out to a spacious balcony, with access from the second bedroom. With a large walk-in pantry and also a home office with built-in joinery, engineered floors and plantation shutters throughout, this owner occupied apartment offers all the extras you would want in a quality property. Nearly completed Woolooware Bay Central precinct, bringing in a range of shops, cafes, restaurants and medical services.

## 206/2 Foreshore Boulevard, Woolooware

y. Dimensions are approximate. All information contained herein is gathered from sources we believe to be reliable. However we cannot guarantee its accuracy and interested persons should rely on their own enquiries.