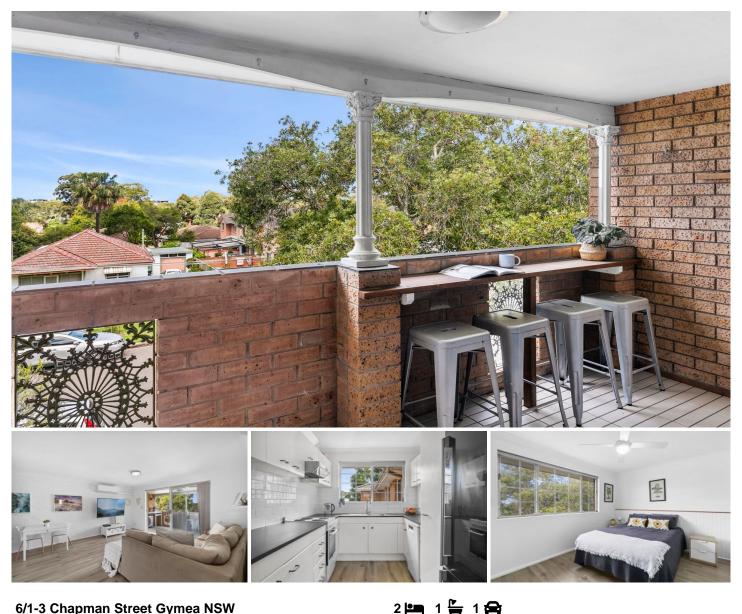

## 6/1-3 Chapman Street Gymea NSW

Situated on the top floor of this immaculately maintained complex, this fantastic apartment features large open spaces and leafy surrounds throughout. Located in a block of only four, with only one common wall, this apartment is not to be missed.

## **HIGHLIGHTS**:

- Open lounge and dining area
- Large entertaining balcony
- Updated kitchen with dishwasher
- Two great sized bedrooms with built in robes
- Split system air-con and internal laundry
- Single lock up garage
- \* Pets upon application