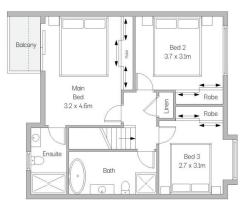

FIRST FLOOR

GROUND FLOOR

## 2/15 Van Dieman Place, Caringbah

2/15 Van Dieman Piace, Caringpan

Scale in metres. Indicative only. Dimensions are approximate. All information contained herein is gethered from sources we believe to be reliable. However we cannot guarantee its accuracy and interested persons should rely on their own enquiries. Floor PLAN once when the properties of the properties o