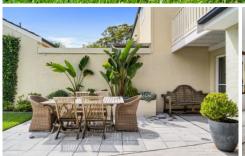

The ground floor seamlessly flows from the front North-facing courtyard through the living, dining, and kitchen areas then extending to a rear outdoor grassed patio. Positioned just a short walk from Caringbah Shops, station, local parks, schools and cafes and in a neat complex of only 5.

- A private north facing yard with undercover BBQ area,

3 📭 2 🖺 2 😭

Type : Townhouse Land Size : 234 sqm

View: https://www.mattblakproperty.com.au/78361

79

Blake Spooner 9529 3433

Adam Sharp 9529 3433

For full version visit the website