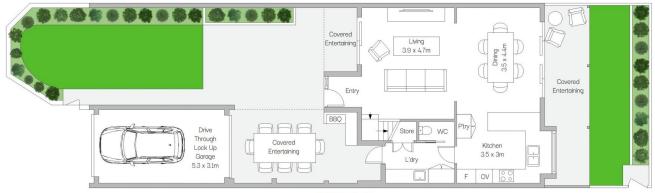

FIRST FLOOR

GROUND FLOOR

## 2/15 Van Dieman Place, Caringbah

2/15 Van Dieman Piace, Caringpan

Scale in metres. Indicative only. Dimensions are approximate. All information contained herein is gethered from sources we believe to be reliable. However we cannot guarantee its accuracy and interested persons should rely on their own enquiries. Floor PLAN once when the properties of the properties o