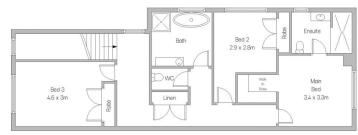

sense of spaciousness and features a versatile, open floor plan throughout. The kitchen, living, and dining areas are cleverly designed, seamlessly extending to an expansive outdoor entertainment space. Enjoy a leisurely stroll to Gymea Shops and cafes, along with easy access to public transport and Miranda Westfield. With its proximity to Cronulla beach, local parks, and schools, this family-friendly home is ready to be moved into and enjoyed.

- Open-plan kitchen equipped with a gas cooktop, stone benchtops and large walk-in pantry

For full version visit the website

# 3 🚑 2 🚔 2 😭

Type : Semi Detached Price : \$ 1,355,000 Land Size : 302.5 sqm

View: https://www.mattblakproperty.com.au/78353

62



Blake Spooner 9529 3433



Patrick Swanson 9529 3433





### SITE PLAN (NOT TO SCALE)



### FIRST FLOOR



GROUND FLOOR

## 199B Sylvania Road, Miranda