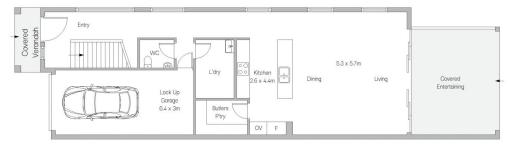

ss and features a versatile, open floor plan throughout. The kitchen, living, and dining areas are cleverly designed, seamlessly extending to an expansive outdoor entertainment space. Enjoy a leisurely stroll to Gymea Shops and cafes, along with easy access to public transport and Miranda Westfield. With its proximity to Cronulla beach, local parks, and schools, this family-friendly home is ready to be moved into and enjoyed.

- Open-plan kitchen equipped with a gas cooktop, stone benchtops and large walk-in pantry

For full version visit the website

# 3 🚑 2 🚔 2 😭

Type : Semi Detached Price : \$ 1,355,000 Land Size : 302.5 sqm

View: https://www.mattblakproperty.com.au/78353

62



Blake Spooner 9529 3433



Patrick Swanson 9529 3433





### SITE PLAN (NOT TO SCALE)



### FIRST FLOOR



GROUND FLOOR

## 199B Sylvania Road, Miranda