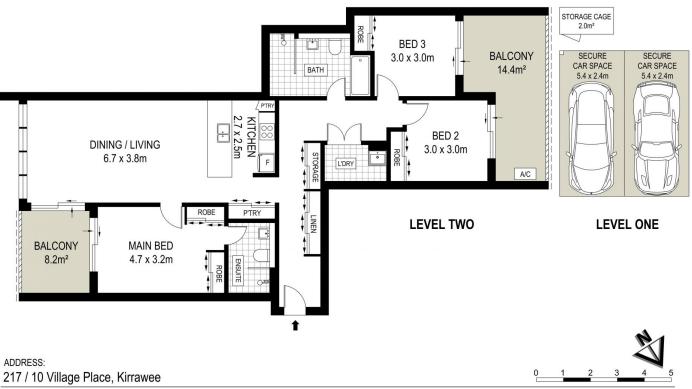

- Generous sized master bedroom with ensuite and BIR
- All bedrooms featuring built in wardrobes.
- Immaculate interiors are enhanced by high ceilings and abundant natural light
- East and West facing balcony and courtyard.
- Side by side single car spaces with additional storage

Billy Burke 9529 3433

Matthew Johnston 9529 3433

First Floor, 91 Cronulla Street Cronulla NSW 9529 3433

DISCLAIMER: THIS IS FOR ILLUSTRATIVE PURPOSES ONLY, ALL DIMENSIONS ARE APPROXIMATE AND IT DOES NOT CONSTITUTE PART OF ANY LEGAL DOCUMENTS.