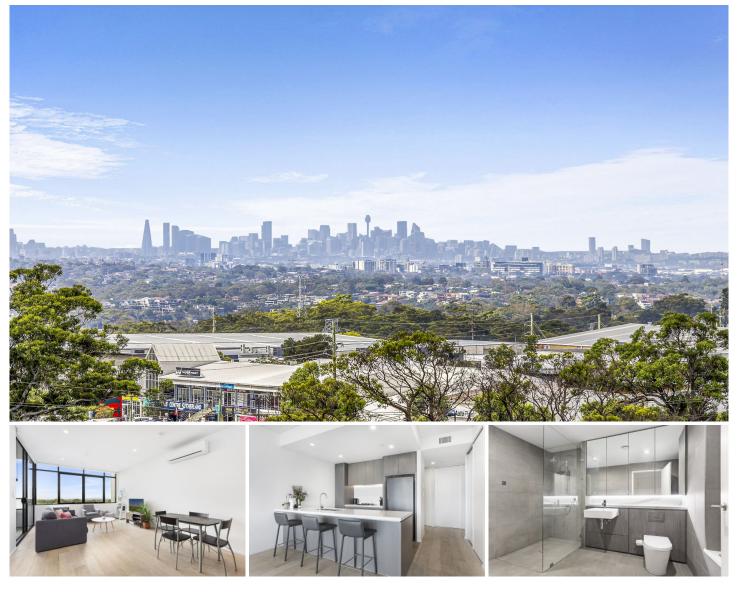

## 217/10 Village Place Kirrawee NSW

This stunning three bedroom apartment in the highly sought after "South Village" offers a east and west orientation encapsulating the great panoramic views that stretch from the City through Botany and to the beaches of Cronulla. It also offers a convenient and low maintenance lifestyle with a level walk to the common areas and enjoy easy access to supermarkets, cafés, restaurants and Kirrawee Station.

- Generous sized master bedroom with ensuite and BIR
- All bedrooms featuring built in wardrobes.
- Immaculate interiors are enhanced by high ceilings and abundant natural light
- East and West facing balcony and courtyard.
- Side by side single car spaces with additional storage