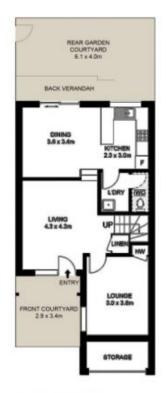

3 📭 1 🖳

Type: Townhouse

View: https://www.mattblakproperty.com.au/7827846

Hannah Coughlan 95293343

For full version visit the website

**GROUND FLOOR** 

FIRST FLOOR

Sole is malter. Indicates any. Simensians are approximate. All information contained facinities approximate securing we believe to be neighbor.