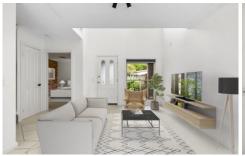

## HIGHLIGHTS:

- Open plan light filled lounge room flowing into the dining room
- Good size kitchen with breakfast bar overlooking courtyard
- Bedrooms with built in robes, ceiling fans, main bed with A/C and balcony
- Family bathroom with separate bathtub and shower
- Internal laundry with 2nd toilet
- Low maintenance courtyard with street access, perfect for