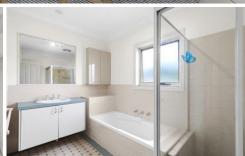

## HIGHLIGHTS:

- Open plan light filled lounge room flowing into the dining room
- Good size kitchen with breakfast bar overlooking courtyard
- Bedrooms with built in robes, ceiling fans, main bed with A/C and balcony
- Family bathroom with separate bathtub and shower
- Internal laundry with 2nd toilet
- Low maintenance courtyard with street access, perfect for