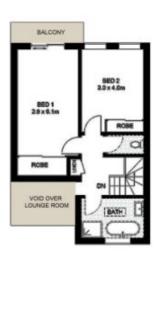

3 📭 1 🖳

Type: Townhouse

View: https://www.mattblakproperty.com.au/7827846

Hannah Coughlan 95293343

For full version visit the website

**GROUND FLOOR** 

FIRST FLOOR

Sole is malter. Indicates any. Simensians are approximate. All information contained facinities approximate securing we believe to be neighbor.