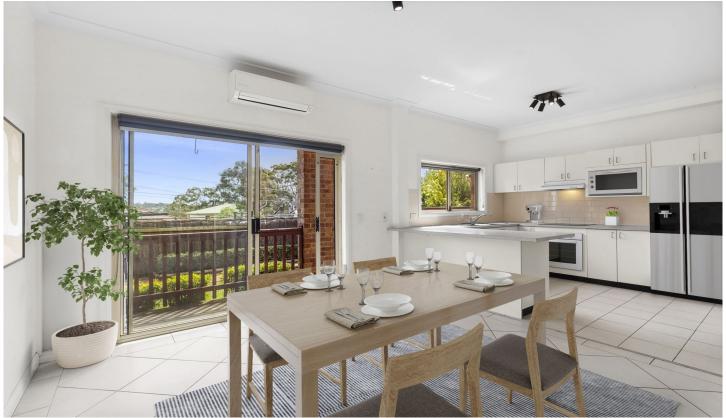

## HIGHLIGHTS:

- Open plan light filled lounge room flowing into the dining room
- Good size kitchen with breakfast bar overlooking courtyard
- Bedrooms with built in robes, ceiling fans, main bed with A/C and balcony
- Family bathroom with separate bathtub and shower
- Internal laundry with 2nd toilet
- Low maintenance courtyard with street access, perfect for