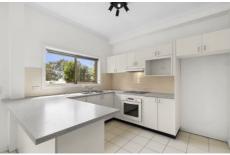

## HIGHLIGHTS:

- Open plan light filled lounge room flowing into the dining room
- Good size kitchen with breakfast bar overlooking courtyard
- Bedrooms with built in robes, ceiling fans, main bed with A/C and balcony
- Family bathroom with separate bathtub and shower
- Internal laundry with 2nd toilet
- Low maintenance courtyard with street access, perfect for