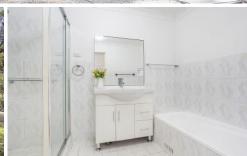

- Open-plan lounge and dining area with sliding door access to the sunlit entertainers balcony with leafy outlook
- Two oversized bedrooms, both with floorboards and featuring built-in wardrobes
- Spacious kitchen with plentiful storage and an island bench
- Updated bathroom with quality fixtures and fittings, separate bath and shower