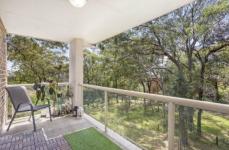

- Open-plan lounge and dining area with sliding door access to the sunlit entertainers balcony with leafy outlook
- Two oversized bedrooms, both with floorboards and featuring built-in wardrobes
- Spacious kitchen with plentiful storage and an island bench
- Updated bathroom with quality fixtures and fittings, separate bath and shower