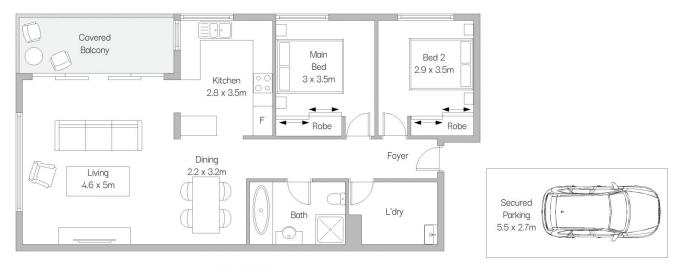

## 16/73 Flora Street Kirrawee NSW

Situated on the top floor of a well-maintained complex this apartment is the perfect combination of low maintenance living and ultimate convenience. Offering sunlit interiors, this incredibly comfortable apartment incorporates a spacious, free-flowing floorplan, ideal as a first home or astute investment.

- Open-plan lounge and dining area with sliding door access to the sunlit entertainers balcony with leafy outlook
- Two oversized bedrooms, both with floorboards and featuring built-in wardrobes
- Spacious kitchen with plentiful storage and an island bench
- Updated bathroom with quality fixtures and fittings, separate bath and shower

## 2 🕒 1 🖺 1 🗬

Type : Apartment Price : \$ 735,000 Building Size : 103 sqm

View: https://www.mattblakproperty.com.au/78

26544

Cameron Mattison 9529 3433

**Adam Sharp** 9529 3433

TOP FLOOR