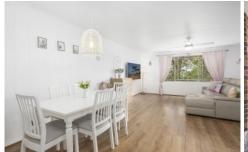

- Open-plan lounge and dining area with sliding door access to the sunlit entertainers balcony with leafy outlook
- Two oversized bedrooms, both with floorboards and featuring built-in wardrobes
- Spacious kitchen with plentiful storage and an island bench
- Updated bathroom with quality fixtures and fittings, separate bath and shower