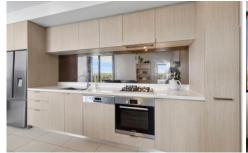

## HIGHLIGHTS:

- ? Large entertainer's balcony overlooking park views
- ? Modern kitchen and open plan living/dining area
- ? Spacious bedrooms with built-in wardrobes
- Internal laundry PLUS separate storage room.
- ? Ducted air-conditioning, secure car space, storage cage
- Indoor & outdoor pools, sauna and gym facilities
- \* Pets upon Application