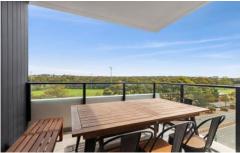

## HIGHLIGHTS:

- ? Large entertainer's balcony overlooking park views
- ? Modern kitchen and open plan living/dining area
- ? Spacious bedrooms with built-in wardrobes
- Internal laundry PLUS separate storage room.
- ? Ducted air-conditioning, secure car space, storage cage
- Indoor & outdoor pools, sauna and gym facilities
- \* Pets upon Application