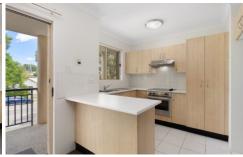

## 13/10-14 Kingsland Road Bexley NSW

Offering a spacious floorplan with refreshed interiors, this property showcases a seamless flow between the living and dining areas, creating a harmonious connection with the well-appointed kitchen. The residence comprises two generously sized bedrooms, a functional bathroom, and an internal laundry, making it an ideal choice for first-time homebuyers, young families, or investors. Enjoying the added convenience of being just a leisurely stroll away from local cafes, shops, gyms, and transport options. Whether you're a first-time homebuyer, a young family, or an investor, this property combines practicality with contemporary living.