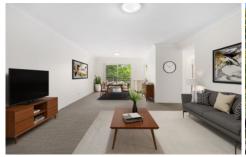

## 13/10-14 Kingsland Road Bexley NSW

Offering a spacious floorplan with refreshed interiors, this property showcases a seamless flow between the living and dining areas, creating a harmonious connection with the well-appointed kitchen. The residence comprises two generously sized bedrooms, a functional bathroom, and an internal laundry, making it an ideal choice for first-time homebuyers, young families, or investors. Enjoying the added convenience of being just a leisurely stroll away from local cafes, shops, gyms, and transport options. Whether you're a first-time homebuyer, a young family, or an investor, this property combines practicality with contemporary living.

- Featuring an open-plan layout that effortlessly connects the living and dining areas, providing a sense of

For full version visit the website

2 🕒 1 🔓 1 🖨

Type : Apartment Price : \$ 705,000 Land Size : 112 sqm