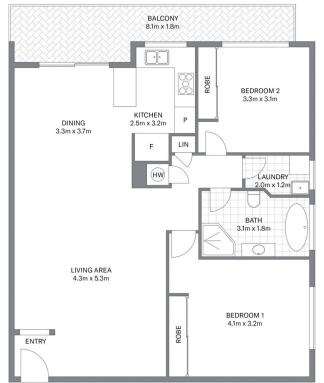

## 13/10-14 Kingsland Road Bexley NSW

Offering a spacious floorplan with refreshed interiors, this property showcases a seamless flow between the living and dining areas, creating a harmonious connection with the well-appointed kitchen. The residence comprises two generously sized bedrooms, a functional bathroom, and an internal laundry, making it an ideal choice for first-time homebuyers, young families, or investors. Enjoying the added convenience of being just a leisurely stroll away from local cafes, shops, gyms, and transport options. Whether you're a first-time homebuyer, a young family, or an investor, this property combines practicality with contemporary living.

- Featuring an open-plan layout that effortlessly connects the living and dining areas, providing a sense of

For full version visit the website

2 🕒 1 🔓 1 🖨

Type : Apartment Price : \$ 705,000 Land Size : 112 sqm