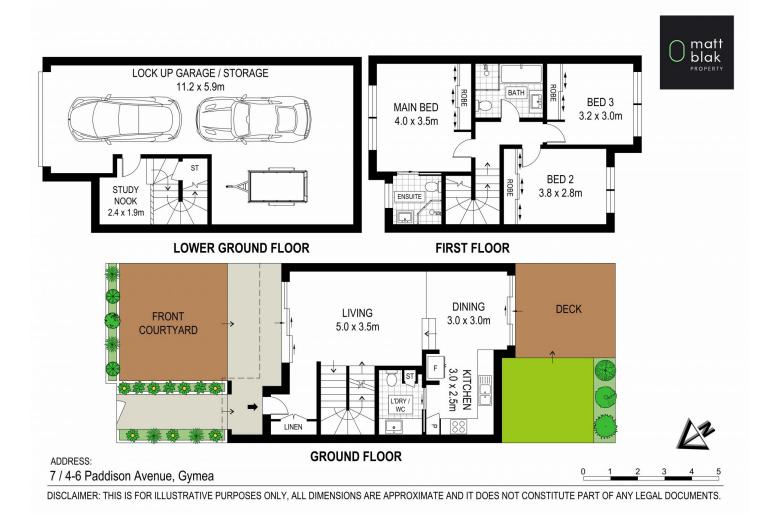

## 7/4-6 Paddison Avenue Gymea NSW

Indulge in contemporary living within the serene suburb of Gymea with this exceptional three-bedroom townhouse. Positioned discreetly towards the rear of the complex, this residence boasts a sought-after north facing aspect, setting the stage for lifestyle characterized by sophistication, comfort and convenience.

## 3 🛤 2 🚔 2 🛱

Type : Townhouse Price : \$ 1,275,000 View : https://www.mattblakproperty.com.au/7813811

Matthew Johnston 9529 3433

Billy Burke 9529 3433

For full version visit the website

https://www.mattblakproperty.com.au