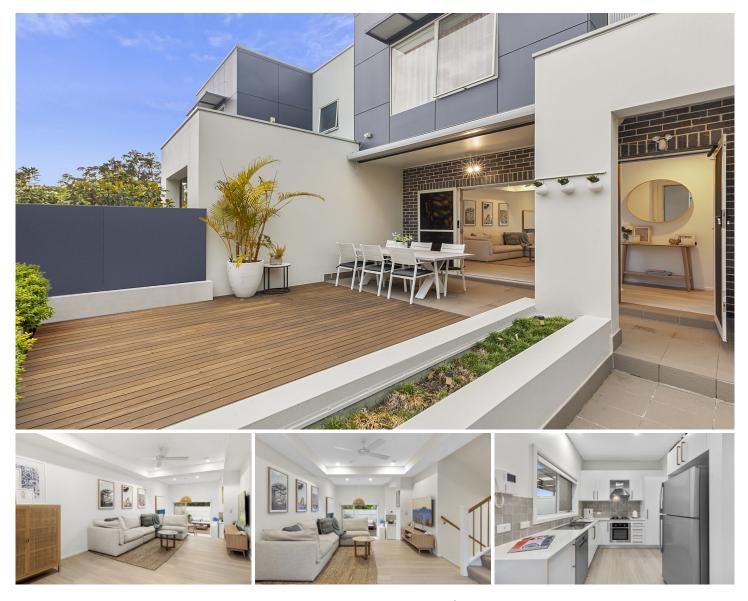

## 7/4-6 Paddison Avenue Gymea NSW

Indulge in contemporary living within the serene suburb of Gymea with this exceptional three-bedroom townhouse. Positioned discreetly towards the rear of the complex, this residence boasts a sought-after north facing aspect, setting the stage for lifestyle characterized by sophistication, comfort and convenience.

Conveniently located within walking distance of Gymea Shopping Village or Miranda Westfield, this townhouse offers proximity to an array of amenities, including shops, restaurants, schools, parks, and public transport.

- Expansive open plan living and dining areas provide a versatile space for modern living

- Contemporary light filled interiors are accentuated by high