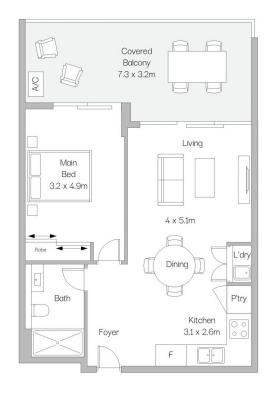

## G01/11 Mitchell Avenue Jannali NSW

Showcasing open interiors and quality finishes throughout, this modern apartment captures the best of low-maintenance living. Nestled in a quiet and convenient location just moments from quality schools, shopping and Jannali train station.

- Open plan living and dining with floor-to-ceiling sliding doors leading to the spacious, north facing entertainers balcony
- Modern kitchen with stone benchtops, quality integrated appliances and gas cooking
- Stunning bathroom with quality fixtures and fittings
- Set within a security complex with level access
- Basement car space with separate storage cage
- Moments walk to schools, shopping and Jannali train

## **GROUND FLOOR**

## 1/11 Mitchell Avenue, Jannali