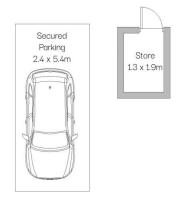

- Open plan living and dining with floor-to-ceiling sliding doors leading to the spacious, north facing entertainers balcony
- Modern kitchen with stone benchtops, quality integrated appliances and gas cooking
- Stunning bathroom with quality fixtures and fittings
- Set within a security complex with level access
- Basement car space with separate storage cage
- Moments walk to schools, shopping and Jannali train