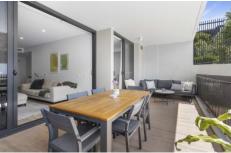

- Open plan living and dining with floor-to-ceiling sliding doors leading to the spacious, north facing entertainers balcony
- Modern kitchen with stone benchtops, quality integrated appliances and gas cooking
- Stunning bathroom with quality fixtures and fittings
- Set within a security complex with level access
- Basement car space with separate storage cage
- Moments walk to schools, shopping and Jannali train