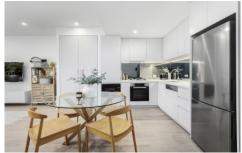

- Open plan living and dining with floor-to-ceiling sliding doors leading to the spacious, north facing entertainers balcony
- Modern kitchen with stone benchtops, quality integrated appliances and gas cooking
- Stunning bathroom with quality fixtures and fittings
- Set within a security complex with level access
- Basement car space with separate storage cage
- Moments walk to schools, shopping and Jannali train