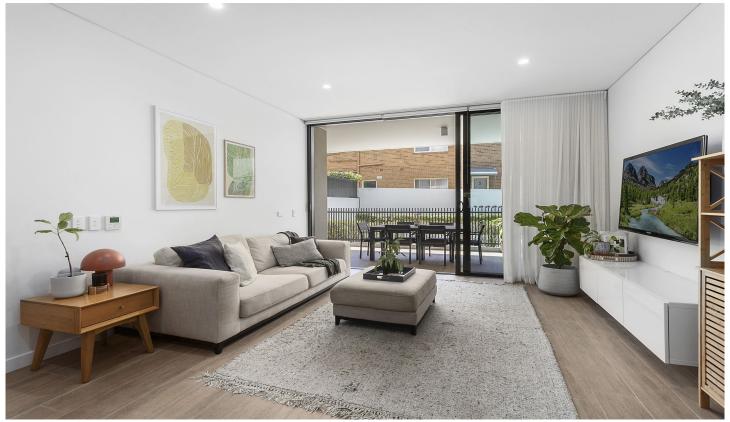

- Open plan living and dining with floor-to-ceiling sliding doors leading to the spacious, north facing entertainers balcony
- Modern kitchen with stone benchtops, quality integrated appliances and gas cooking
- Stunning bathroom with quality fixtures and fittings
- Set within a security complex with level access
- Basement car space with separate storage cage
- Moments walk to schools, shopping and Jannali train