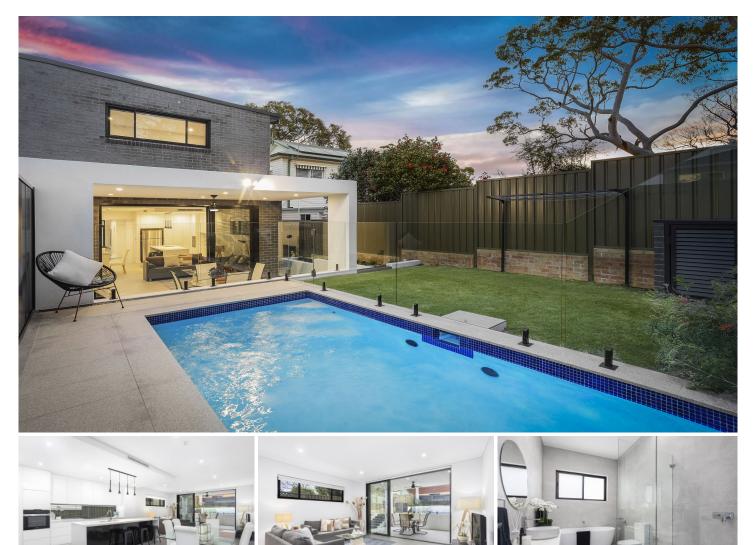

## 7B Hyndman Parade Woolooware NSW

Boasting a spacious and flexible floorplan, this home has high ceilings and natural light throughout. Designed to have an effortless flow from the indoors out to undercover BBQ alfresco overlooking the sparkling in-ground swimming pool & child friendly backyard which enjoys a prized sunny north aspect.

#### **HIGHLIGHTS**:

- Bright open plan living and dining area flows to covered outdoor alfresco

- Sleek island kitchen featuring Miele appliances and induction cooking

- Four generous bedrooms all with built in wardrobes

- Luxury main bathroom, ensuite off main bed, powder room downstairs