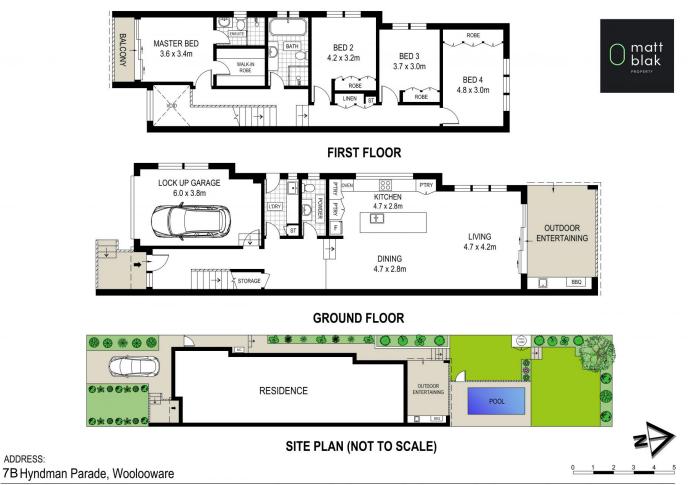

## 7B Hyndman Parade Woolooware NSW

Boasting a spacious and flexible floorplan, this home has high ceilings and natural light throughout. Designed to have an effortless flow from the indoors out to undercover BBQ alfresco overlooking the sparkling in-ground swimming pool & child friendly backyard which enjoys a prized sunny north aspect.

#### **HIGHLIGHTS**:

- Bright open plan living and dining area flows to covered outdoor alfresco

- Sleek island kitchen featuring Miele appliances and induction cooking

- Four generous bedrooms all with built in wardrobes

- Luxury main bathroom, ensuite off main bed, powder room downstairs

## https://www.mattblakproperty.com.au

DISCLAIMER: THIS IS FOR ILLUSTRATIVE PURPOSES ONLY, ALL DIMENSIONS ARE APPROXIMATE AND IT DOES NOT CONSTITUTE PART OF ANY LEGAL DOCUMENTS.