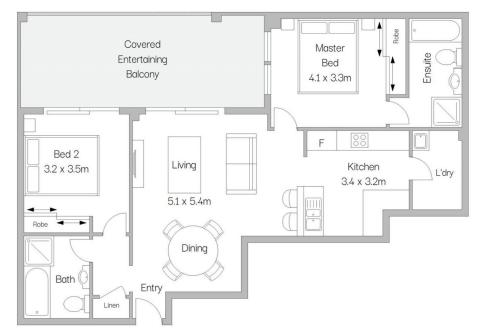

- Two great size bedrooms, built in wardrobes, and ensuite in main bedroom
- Open kitchen features a gas cooktop, dishwasher, ample storage & bench space
- Updated flooring throughout

For full version visit the website

2 🔄 2 🖺 1 🗬

Type : Apartment Price : \$750,000 Land Size : 115 sqm

View: https://www.mattblakproperty.com.au/78019

13

Adam Sharp 9529 3433

Cameron Mattison 9529 3433

BASEMENT

LEVEL ONE