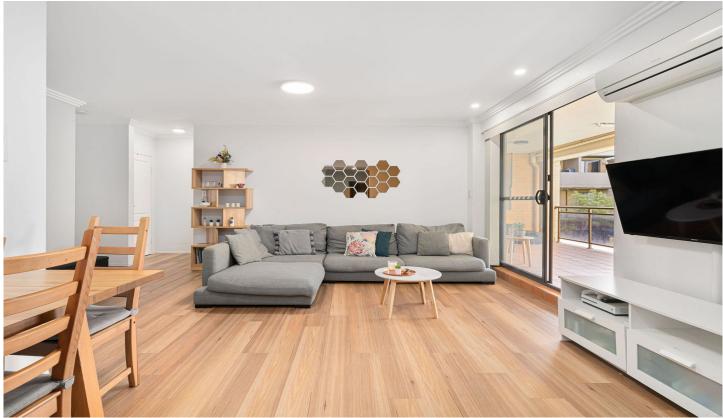

## 50/8-12 Wandella Road Miranda NSW

This spacious and comfortable apartment enjoys updated interiors and a beautiful northern aspect. An ideal open plan layout flowing from the kitchen, living and out to the large balcony. Located on the first floor, this apartment has the added benefit of being able to move straight in and enjoy. Positioned in a convenient location, this apartment is just a short, stroll away from shops, cafes, and public transport, making it an ideal choice for those looking to downsize to an easy, comfortable lifestyle.

- Two great size bedrooms, built in wardrobes, and ensuite in main bedroom
- Open kitchen features a gas cooktop, dishwasher, ample storage & bench space
- Updated flooring throughout

For full version visit the website