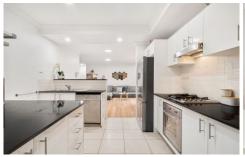

- Two great size bedrooms, built in wardrobes, and ensuite in main bedroom
- Open kitchen features a gas cooktop, dishwasher, ample storage & bench space
- Updated flooring throughout

For full version visit the website