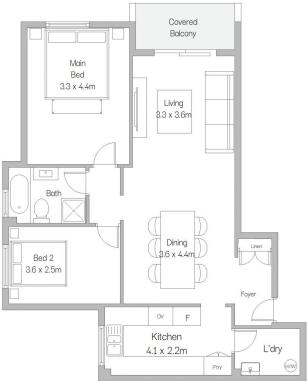

## 42/54-58 Port Hacking Road Sylvania NSW

Demonstrating timeless appeal with spacious in/outdoor settings, this superb apartment is positioned for ease of living right opposite Southgate Shopping Centre. It offers two substantial bedrooms, plus an immaculate tiled bathroom accompanied by a separate internal laundry. It's presented in great condition, while offering scope to update when the timing suits. This prospect represents a smart move in an ever-popular location offering an excellent variety of shops, eateries, amenities and transport.

Open plan living/dining steps out to large, covered entertainers' balcony

Newly renovated kitchen with Westinghouse oven and induction cooktop Two well-proportioned bedrooms both filled with natural light.