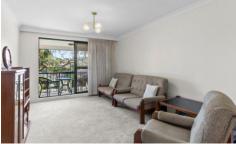

Open plan living/dining steps out to large, covered entertainers' balcony

Newly renovated kitchen with Westinghouse oven and induction cooktop Two well-proportioned bedrooms both filled with natural light.