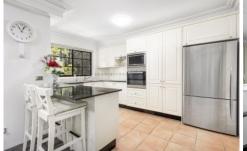

## HIGHLIGHTS:

- Generous floorplan with a seamless flow
- Huge, covered entertainer's balcony with an elevated leafy outlook
- Neat and tidy kitchen with electric cooktop and breakfast bar
- Two well-proportioned bedrooms both with built-in wardrobes