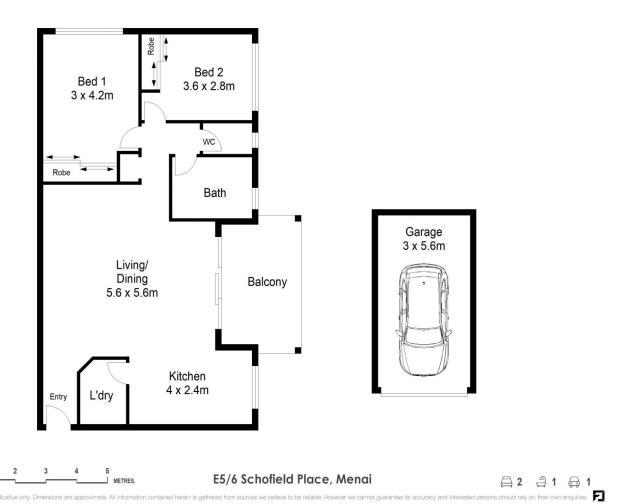

## 5E/6 Schofield Place Menai NSW

Located in the sought-after and well-kept 'Anglesey' complex, this apartment features modern interiors, great proportions and a leafy outlook. Situated just moments from Menai Marketplace, local schools and transport, this is the perfect home for those seeking a low-maintenance lifestyle.

## HIGHLIGHTS:

- Generous floorplan with a seamless flow
- Huge, covered entertainer's balcony with an elevated leafy outlook
- Neat and tidy kitchen with electric cooktop and breakfast bar
- Two well-proportioned bedrooms both with built-in wardrobes

2 📭 1 🖺 1 🖨

Type : Apartment Land Size : 122 sqm

**View**: https://www.mattblakproperty.com.au/77897

94

Jasmine Quirk 9529 3433

Hannah Coughlan 95293343

For full version visit the website