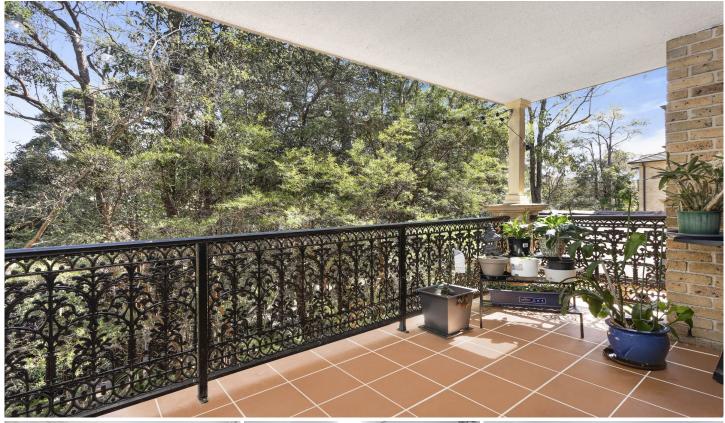

## HIGHLIGHTS:

- Generous floorplan with a seamless flow
- Huge, covered entertainer's balcony with an elevated leafy outlook
- Neat and tidy kitchen with electric cooktop and breakfast bar
- Two well-proportioned bedrooms both with built-in wardrobes