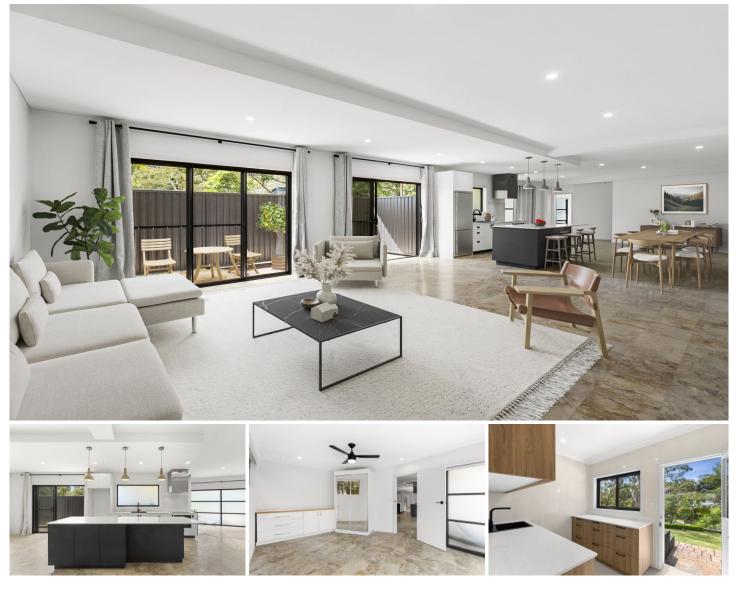

## 6 Buckinbah Place Lilli Pilli NSW

Located in the heart of Lilli Pilli, this amazing two-bedroom apartment features huge interiors and private outdoor courtyard. Peacefully located towards the water, this immaculately presented home is close to local shops, schools and transport.

## HIGHLIGHTS:

- Huge open plan living and dining
- Modern kitchen with island bench
- Two bedrooms with wardrobes
- Enclosed and private courtyard, perfect for entertaining
- Modern bathroom
- Large separate internal laundry
- ? Street parking
- Small pets upon application
- \*\* This residence is a granny flat \*\*