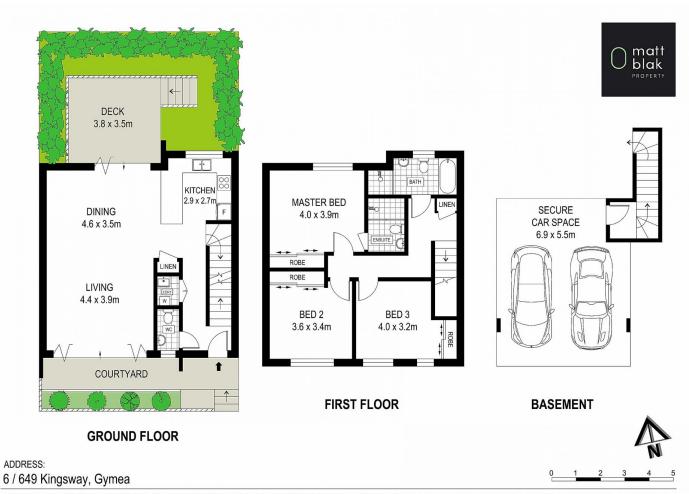

## 6/649-653 Kingsway Gymea NSW

Nestled within the tranquil setting of Gymea, this exceptional three-bedroom townhouse represents the pinnacle of modern, contemporary living. Positioned discreetly at the rear of the complex and graced with a coveted north-facing aspect, it offers lifestyle of elegance, comfort, and convenience.

- Spacious open plan living and dining
- High ceilings enhance the contemporary light filled interiors

3 📭 2 🔓 2 😭

Type: Townhouse Price: \$1,255,000

View: https://www.mattblakproperty.com.au/7780486

Matthew Johnston 9529 3433