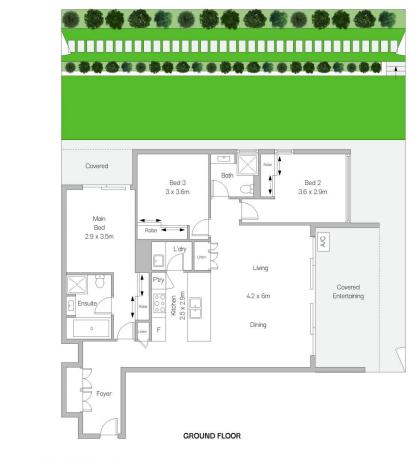

Adam Sharp 9529 3433

Ellouise Dunn 95293343

First Floor, 91 Cronulla Street Cronulla NSW 9529 3433

27

Secured Parking 5.2 x 5.4m

BASEMENT LEVEL

G06/11-15 Mitchell Avenue, Jannali

ale in metres. Indicative only. Dimensions are approximate. All information contained herein is gathered from sources we believe to be reliable. However we cannot guarantee its accuracy and interested persons should rely on their own enquiries.