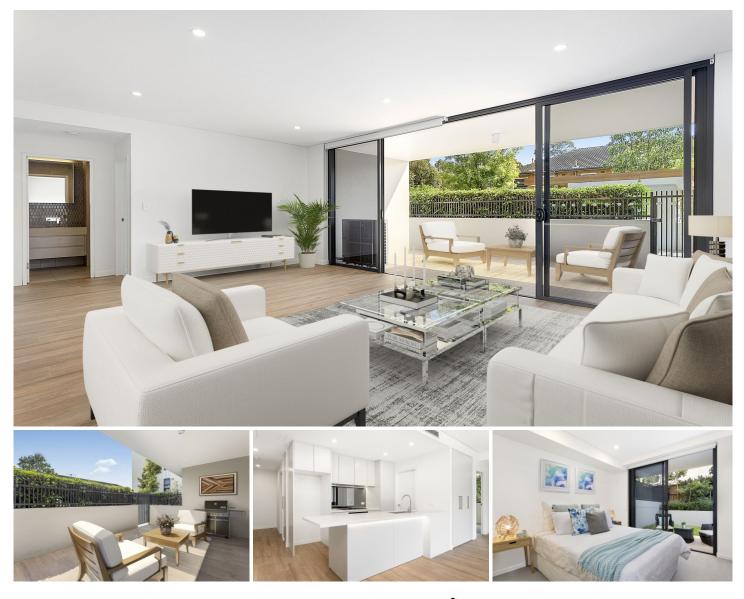

## G06/11-15 Mitchell Avenue Jannali NSW

Situated at the heart of Jannali, this residence enjoys convenient level-walk accessibility. The well-designed, spacious layout offers high-quality fixtures and fittings. A private courtyard seamlessly connects the living, dining, and kitchen areas, creating an ideal space for year-round entertaining. Three great-sized bedrooms and an abundance of natural light. Perfectly positioned just a short stroll to cafes, shops, and Jannali train station. Whether you're a downsizer, investor, or a young couple seeking both space, comfort and convenience, this home is a perfect fit.

- Stone kitchen with premium appliances, gas cooktop, sleek cabinetry, and ample counter and storage space

- Three generously proportioned bedrooms all with