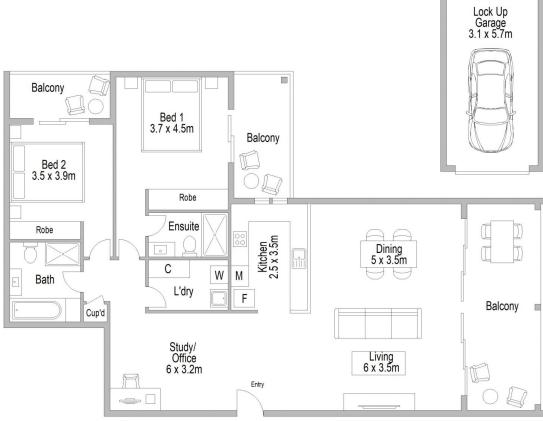

## 8/42 Talara Road Gymea NSW

Enjoy an ideal low-maintenance lifestyle and a sunny northern aspect. This oversized two-bedroom apartment offers a private leafy outlook with easy lift access. Positioned in a sought-after location, just moments from Gymea Village with quality restaurants and cafes, this home is the perfect property to call your own.

- Large, open-plan and spacious kitchen, living, and dining areas that flow onto the balcony
- Oversized and private, covered outdoor entertaining area with a leafy outlook
- Two well-proportioned bedrooms, both with built-in wardrobes and their own private balconies. Master bedroom with an ensuite
- Split-system air conditioning, gas heating, intercom entry,