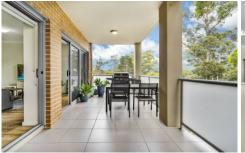

- Large, open-plan and spacious kitchen, living, and dining areas that flow onto the balcony
- Oversized and private, covered outdoor entertaining area with a leafy outlook
- Two well-proportioned bedrooms, both with built-in wardrobes and their own private balconies. Master bedroom with an ensuite
- Split-system air conditioning, gas heating, intercom entry,