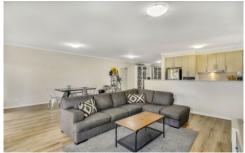

- Large, open-plan and spacious kitchen, living, and dining areas that flow onto the balcony
- Oversized and private, covered outdoor entertaining area with a leafy outlook
- Two well-proportioned bedrooms, both with built-in wardrobes and their own private balconies. Master bedroom with an ensuite
- Split-system air conditioning, gas heating, intercom entry,