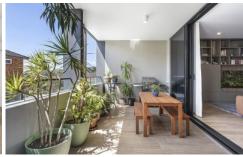

## 101/11 Mitchell Avenue Jannali NSW

Featuring high-quality finishes and luxury inclusions, such as a custom built-in TV cabinet with additional storage, this apartment is cleverly designed to capture the North facing aspect and offers an inviting and spacious floorplan. Conveniently located near cafes, shops, and the train station, it's a great choice for downsizers, investors, or young couples seeking a comfortable lifestyle.

- Sleek, modern kitchen featuring quality appliances, contemporary cabinetry, and a spacious island breakfast bar.
- Both bedrooms are generously proportioned, carpeted, and equipped with impressive built-in wardrobes.
- The main bedroom includes a private en-suite bathroom with v-groove paneling as a feature wall.