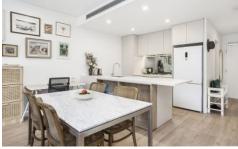

- Sleek, modern kitchen featuring quality appliances, contemporary cabinetry, and a spacious island breakfast bar.
- Both bedrooms are generously proportioned, carpeted, and equipped with impressive built-in wardrobes.
- The main bedroom includes a private en-suite bathroom with v-groove paneling as a feature wall.