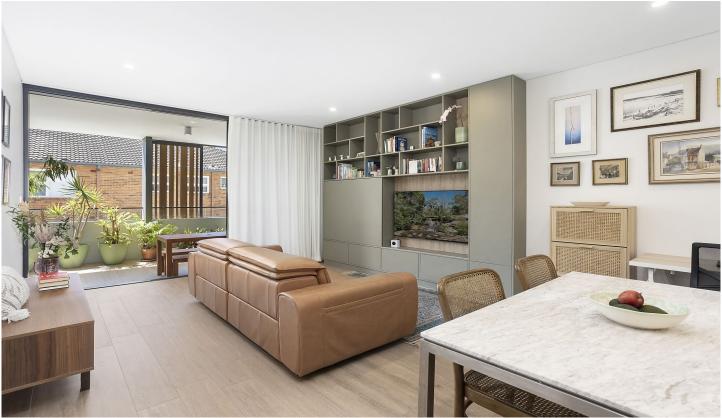

## 101/11 Mitchell Avenue Jannali NSW

Featuring high-quality finishes and luxury inclusions, such as a custom built-in TV cabinet with additional storage, this apartment is cleverly designed to capture the North facing aspect and offers an inviting and spacious floorplan. Conveniently located near cafes, shops, and the train station, it's a great choice for downsizers, investors, or young couples seeking a comfortable lifestyle.

- Sleek, modern kitchen featuring quality appliances, contemporary cabinetry, and a spacious island breakfast bar.
- Both bedrooms are generously proportioned, carpeted, and equipped with impressive built-in wardrobes.
- The main bedroom includes a private en-suite bathroom with v-groove paneling as a feature wall.