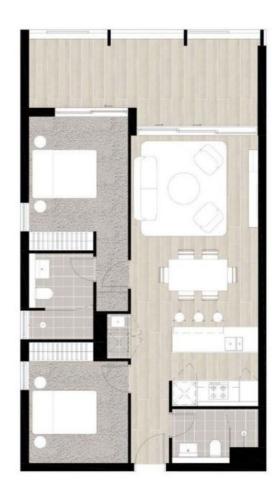

## 101/11 Mitchell Avenue Jannali NSW

Featuring high-quality finishes and luxury inclusions, such as a custom built-in TV cabinet with additional storage, this apartment is cleverly designed to capture the North facing aspect and offers an inviting and spacious floorplan. Conveniently located near cafes, shops, and the train station, it's a great choice for downsizers, investors, or young couples seeking a comfortable lifestyle.

- Sleek, modern kitchen featuring quality appliances, contemporary cabinetry, and a spacious island breakfast bar.
- Both bedrooms are generously proportioned, carpeted, and equipped with impressive built-in wardrobes.
- The main bedroom includes a private en-suite bathroom with v-groove paneling as a feature wall.

2 🗀 2 🔓 1 🖨

Type : Apartment Land Size : 112 sqm

View: https://www.mattblakproperty.com.au/77754

72

Adam Sharp 9529 3433

Ellouise Dunn 95293343

For full version visit the website