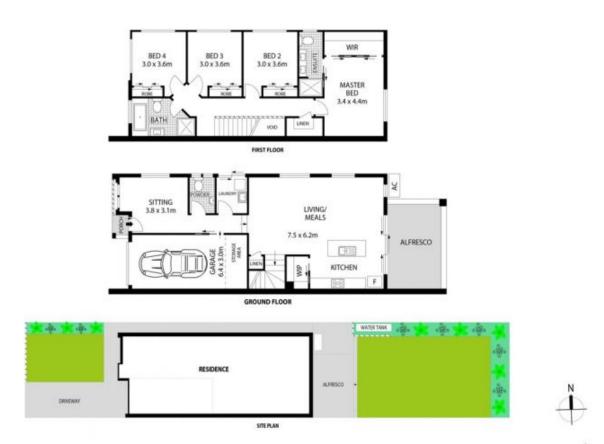

## 28A Sylvan Street Sylvania NSW

Superbly built with unique quality fixtures and fittings throughout, this stunning home screams "easy living".

## **HIGHLIGHTS**:

- Sun-filled open plan lounge & dining areas with high quality flooring
- Caesarstone kitchen benchtops with quality appliances PLUS walk in pantry
- Downstairs office/study
- Generous bedrooms upstairs with built-in robes
- Master bedroom features his & her closet and generous modern ensuite
- Lock up garage with internal access, ducted reverse cycle air conditioning
- \* Pets upon application