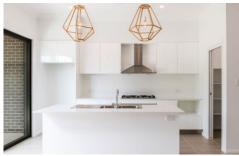

## **HIGHLIGHTS**:

- Sun-filled open plan lounge & dining areas with high quality flooring
- Caesarstone kitchen benchtops with quality appliances PLUS walk in pantry
- Downstairs office/study
- Generous bedrooms upstairs with built-in robes
- Master bedroom features his & her closet and generous modern ensuite
- Lock up garage with internal access, ducted reverse cycle air conditioning
- \* Pets upon application