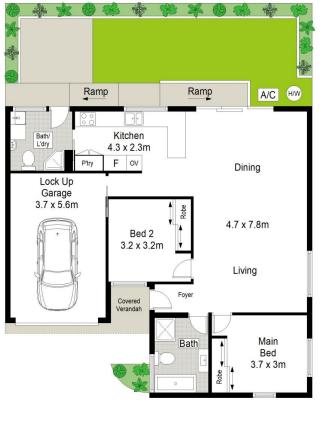

## 2 🛤 2 🚔 1 🚘

| Туре      | : Villa                                     |
|-----------|---------------------------------------------|
| Price     | : \$ 950,000                                |
| Land Size | : 167 sqm                                   |
| View      | : https://www.mattblakproperty.com.au/77513 |
|           | 24                                          |

Blake Spooner 9529 3433

Adam Sharp 9529 3433

First Floor, 91 Cronulla Street Cronulla NSW 9529 3433

| Ń | 0 1 2 3 4 5                                                                  | 3/25 Nullaburra Road, Caringbah                                                                                        | 음 2 은 2 등 1_                                            |
|---|------------------------------------------------------------------------------|------------------------------------------------------------------------------------------------------------------------|---------------------------------------------------------|
|   | Scale in metres. Indicative only. Dimensions are approximate. All informatio | n contained herein is gathered from sources we believe to be reliable. However we cannot guarantee its accuracy and in | nterested persons should rely on their own enquiries. 🗖 |