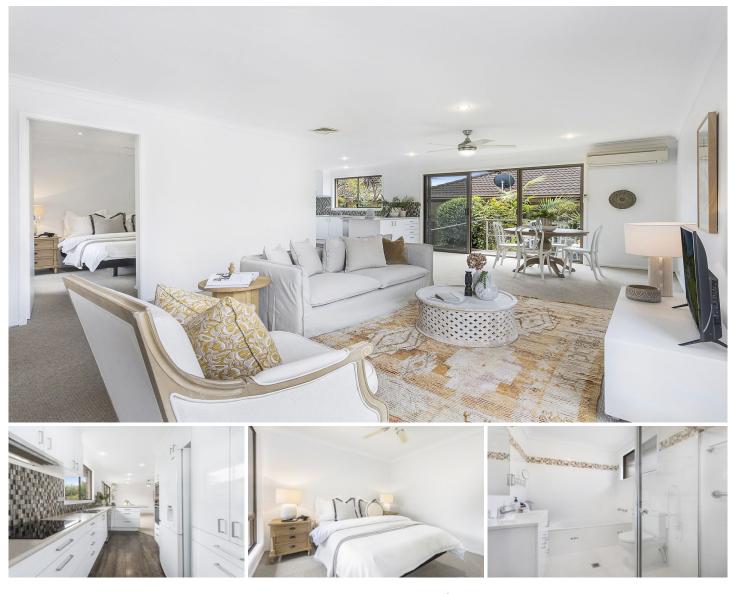

## 3/25 Nullaburra Road Caringbah NSW

This immaculately presented over 55's villa is peacefully positioned in a beautifully maintained, boutique complex of only four. Offering a sunny northern aspect and functional floorplan. This well-loved comfortable villa is ideal for those looking at downsizing or assisting a family member in their search for a reliable place to call home.

? Modern kitchen with induction cooktop, integrated oven and microwave and ample cupboard storage

- Oversized, sunny open-plan living and dining area with split system air-conditioning

? Two generous bedrooms both with built-in wardrobes and ceiling fans

- Main bathroom with floor-to-ceiling tiles, separate bath and shower and second bathroom with laundry facilities