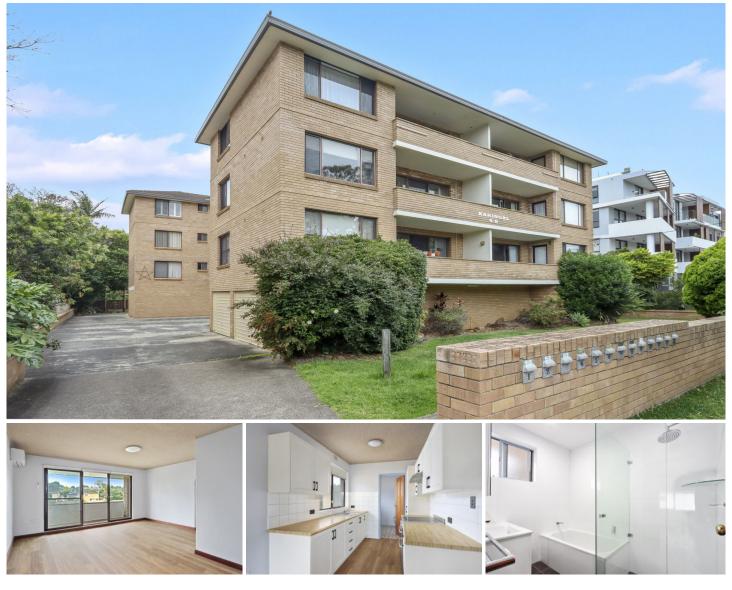

### 9/6-8 Moani Avenue Gymea NSW

Privately positioned on the top floor of this centrally located security complex sits this great apartment encompassing a spacious floorplan. This apartment offers a private, low-maintenance lifestyle ideally situated just moments to the Gymea village, train station, and all local amenities.

#### HIGHLIGHTS:

- Galley-style kitchen includes plentiful storage options, separate laundry

- Open-plan lounge and dining area
- Generous balcony with leafy outlook

- Bright second bedroom features mirrored, built-in wardrobe

- Main bathroom with separate shower and bath, sperate  $\ensuremath{\mathsf{w/c}}$ 