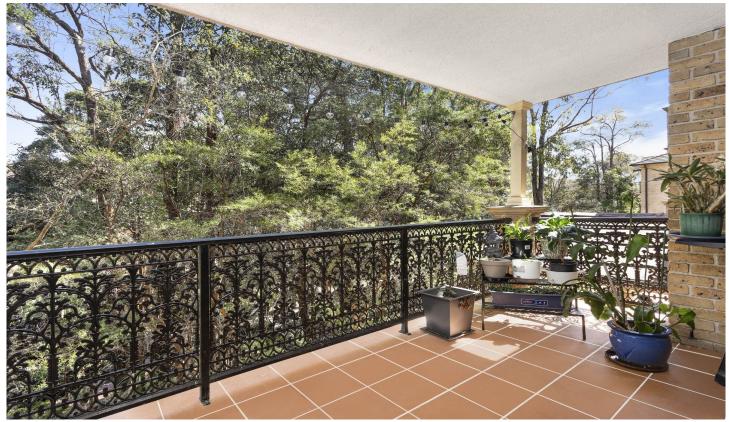

- Generous floorplan with a seamless flow from the kitchen, living and dining area
- Covered entertainer's balcony with an elevated leafy outlook
- Neat and tidy kitchen with stainless steel appliances, brand new electric cooktop and breakfast bar
- Two well-proportioned bedrooms both with built-in wardrobes and black out blinds