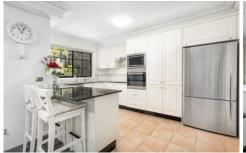

- Generous floorplan with a seamless flow from the kitchen, living and dining area
- Covered entertainer's balcony with an elevated leafy outlook
- Neat and tidy kitchen with stainless steel appliances, brand new electric cooktop and breakfast bar
- Two well-proportioned bedrooms both with built-in wardrobes and black out blinds