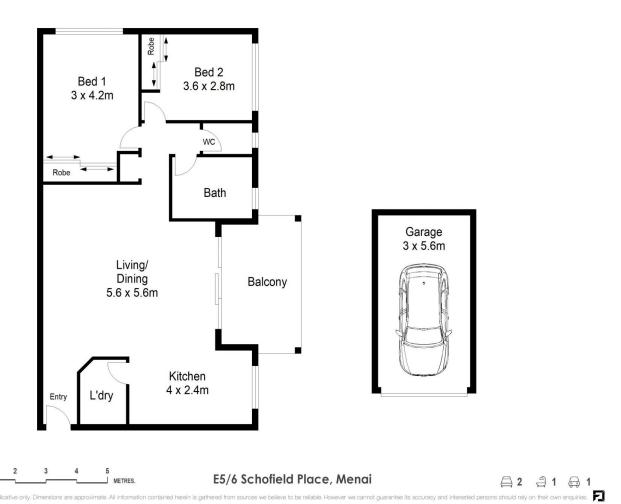

## 5E/6 Schofield Place Menai NSW

Located in the sought-after and well-kept 'Anglesey' complex, this apartment features modern interiors, great proportions and a leafy outlook. Situated just moments from Menai Marketplace, local schools and transport, this is the perfect opportunity for those seeking a low-maintenance lifestyle.

- Generous floorplan with a seamless flow from the kitchen, living and dining area
- Covered entertainer's balcony with an elevated leafy outlook
- Neat and tidy kitchen with stainless steel appliances, brand new electric cooktop and breakfast bar
- Two well-proportioned bedrooms both with built-in wardrobes and black out blinds