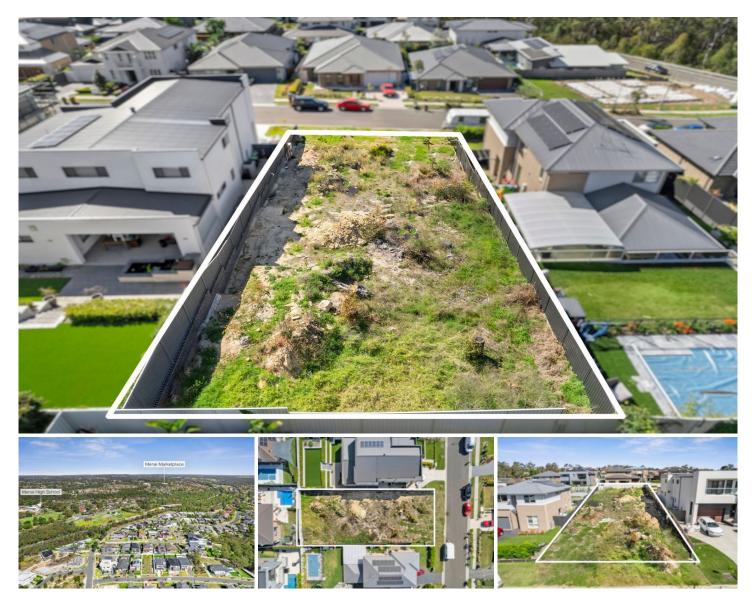

## 115 Monash Road Menai NSW

Nestled within the heart of Menai, this 670.9 m<sup>2</sup> (approx.) parcel of land boasts a generous 16.5 m<sup>2</sup> frontage. It presents an exceptional opportunity to realize your vision of a prestige residence in a highly coveted and accessible locale,

For full version visit the website

Type : Land Land Size : 670.9 sqm

View : https://www.mattblakproperty.com.au/77234 71

Patrick Swanson 9529 3433

Madison Long 9529 3433

https://www.mattblakproperty.com.au