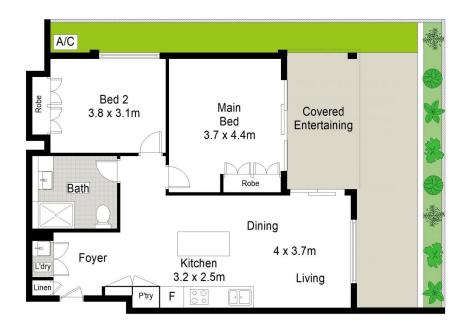

## G03/17 Mitchell Avenue Jannali NSW

Located in the heart of Jannali with level-walk convenience, this spacious and meticulously designed residence offers a lifestyle of comfort and luxury. Enjoy a private courtyard with an open plan flow connecting the living, dining and kitchen spaces, perfect for year round entertaining. Featuring quality fittings and fixtures and light filled living spaces throughout. Perfectly positioned with an easy walk to cafes, shops and Jannali train station. This home is perfect for any downsizer, investor or young couple looking for space and lifestyle convenience.

## 2 🕒 1 📛 1 🗬

Type : Unit
Price : \$890,000
Land Size : 137 sqm

View: https://www.mattblakproperty.com.au/77222

57

Cameron Mattison 9529 3433

**Adam Sharp** 9529 3433

**GROUND LEVEL** 

G03/17 Mitchell Avenue, Jannali

cale in metres. Indicative only. Dimensions are approximate. All information contained herein is gathered from sources we believe to be reliable. However we cannot guarantee its accuracy and interested persons should rely on their own enquiries.