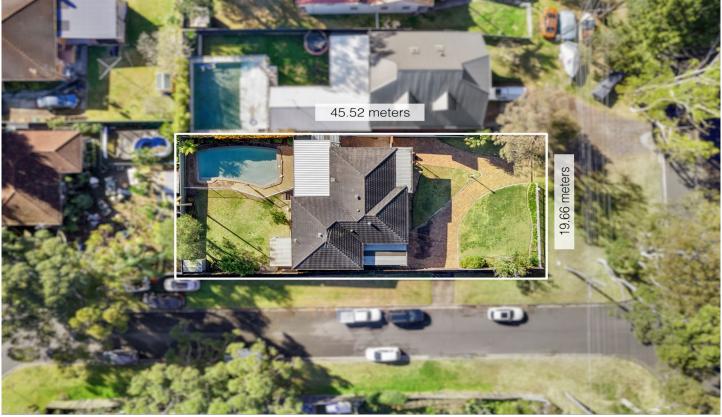

## 105 Forest Road Miranda NSW

Sprawling over a sizeable corner plot of 891.6 sqm, with 19.66 m frontage, this sunny north-facing R2 Zoned parcel presents a certainly unique opportunity in a highly central locale. Ideally suited to the discerning buyer seeking to put down roots and craft a truly special family home, or new-build project (Subject to Council Approval).

## 3 😕 2 🔓 2 🖨

Type : House Price : \$ 1,791,000 Land Size : 891.6 sqm

View: https://www.mattblakproperty.com.au/77092

12

Patrick Swanson 9529 3433

Madison Long 9529 3433

SITE PLAN (NOT TO SCALE)

105 Forest Road, Miranda