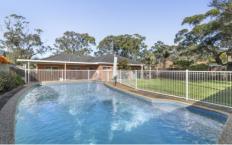

## 105 Forest Road Miranda NSW

Sprawling over a sizeable corner plot of 891.6 sqm, with 19.66 m frontage, this sunny north-facing R2 Zoned parcel presents a certainly unique opportunity in a highly central locale. Ideally suited to the discerning buyer seeking to put down roots and craft a truly special family home, or new-build project (Subject to Council Approval).

Offered to the market for the first time, this much-loved residence comprises a spotless, well-presented three bedroom, single-level brick family home positioned in a tightly held location within close proximity to local shops, parklands, and nearby quality schools, with lifestyle waterways and cafés only a short drive away.

Features include:

For full version visit the website

## 3 😕 2 🔓 2 🖨

Type : House Price : \$ 1