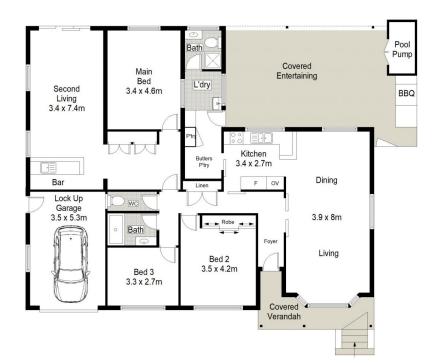

Features include:

For full version visit the website

## 3 😕 2 🔓 2 🖨

Type : House Price : \$ 1,791,000 Land Size : 891.6 sqm

View: https://www.mattblakproperty.com.au/77092

12

Patrick Swanson 9529 3433

Madison Long 9529 3433

SITE PLAN (NOT TO SCALE)

105 Forest Road, Miranda