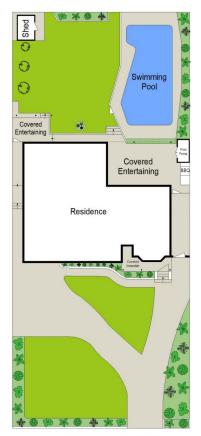

## 3 😕 2 🔓 2 🖨

Type : House Price : \$ 1,791,000 Land Size : 891.6 sqm

View: https://www.mattblakproperty.com.au/77092

12

Patrick Swanson 9529 3433

Madison Long 9529 3433

SITE PLAN (NOT TO SCALE)

105 Forest Road, Miranda