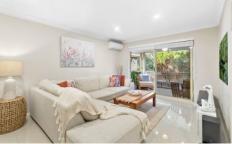

## HIGHLIGHTS:

- ? Security building with intercom entrance
- ? Spacious apartment filled with natural light
- ? Generous living and dining areas opening onto tree lined balcony
- ? Modern kitchen with dishwasher
- ? Spacious bedrooms with built-in wardrobes
- ? Secure lock-up garage, plenty of storage throughout