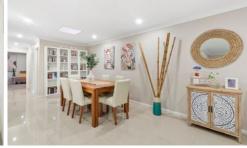

## HIGHLIGHTS:

- ? Security building with intercom entrance
- ? Spacious apartment filled with natural light
- ? Generous living and dining areas opening onto tree lined balcony
- ? Modern kitchen with dishwasher
- ? Spacious bedrooms with built-in wardrobes
- ? Secure lock-up garage, plenty of storage throughout