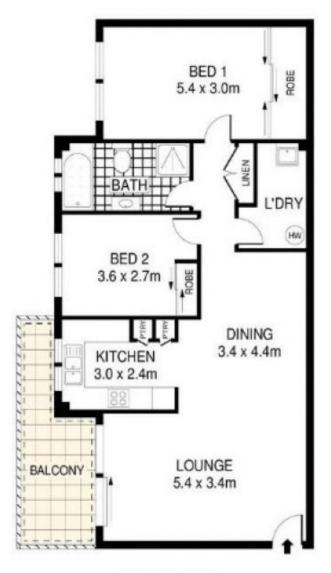

## 2 🕒 1 🖺 1 🗬

**Type**: Apartment

**View**: https://www.mattblakproperty.com.au/7705148

Jasmine Quirk 9529 3433

Hannah Coughlan 95293343

**TOP FLOOR** 

SCALE (METRES)

PLANS SHOWN ONLY INDICATIVE OF LAYOUT. DIMENSIONS APE APPROXIMATE.
Ref. No. 2758