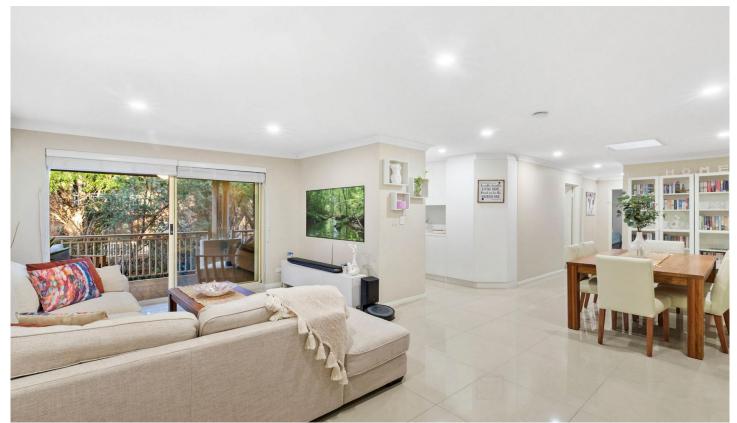

## 14/197-199 Box Road Sylvania NSW

Showcasing large open spaces and filled with natural light, this stunning apartment offers beautifully renovated interiors and is perfectly placed for ideal comfort and convenience.

## HIGHLIGHTS:

- ? Security building with intercom entrance
- ? Spacious apartment filled with natural light
- ? Generous living and dining areas opening onto tree lined balcony
- ? Modern kitchen with dishwasher
- ? Spacious bedrooms with built-in wardrobes
- ? Secure lock-up garage, plenty of storage throughout