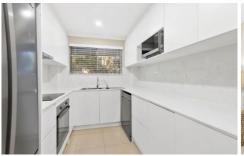

## HIGHLIGHTS:

- ? Security building with intercom entrance
- ? Spacious apartment filled with natural light
- ? Generous living and dining areas opening onto tree lined balcony
- ? Modern kitchen with dishwasher
- ? Spacious bedrooms with built-in wardrobes
- ? Secure lock-up garage, plenty of storage throughout